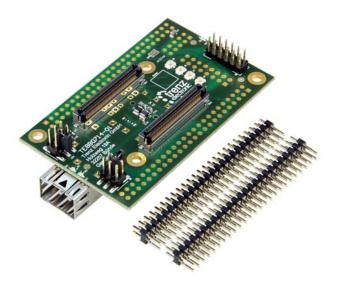

## Simple Base for TE0714

Order number: TEBB0714-01

## Product information "Simple Base for TE0714"

The Trenz Electronic TEBB0714 is a base-board for test- and evaluation-purposes, especially for the Multi-gigabit transceiver units of the TE0714 module. Although this base-board is dedicated to the TE0714 module, it is also compatible with other Trenz Electronic 4 x 5 cm SoMs. See page "4 x 5 cm carriers" to get information about the SoMs supported by the TEBB0714 base-board.

This base-board provides also soldering-pads as place-holders for pin-headers as option to get access to the PL-IO-banks of the mounted SoM.