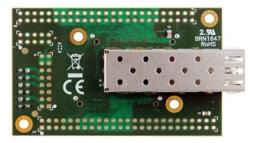

## Simple Base for TE0714

Order number: TEBB0714-01

## Product information "Simple Base for TE0714"

The Trenz Electronic TEBB0714 is a base-board for test- and evaluation-purposes, especially for the Multi-gigabit transceiver units of the TE0714 module. Although this base-board is dedicated to the TE0714 module, it is also compatible with other Trenz Electronic 4 x 5 cm SoMs. See page "4 x 5 cm carriers" to get information about the SoMs supported by the TEBB0714 base-board.