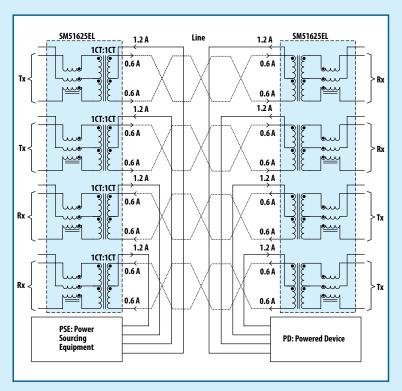

# **Circuit Conditioning**

\*The Bourns\* model SM51625EL transformer is built to meet IEEE 802.3 specification, by fitting in the specified limits defined in the Clause 40.8.3 for Medium Dependent Interface (MDI) of the IEEE 802.3-2012, thus helps ensure an application's compliance to IEEE 802.3-2012.

The schematic shown here illustrates the conditioning of the application and does not constitute the complete circuit design.

Customers should verify actual device performance in their specific applications.

#### **Objective**

Introduction of a high current PoE transformer, enabling higher power applications for outdoor PoE applications

#### **Solution**

High current transformer:

• SM51625EL

#### **Features & Benefits**

This solution enables high power delivery over Ethernet cables without impacting signal integrity