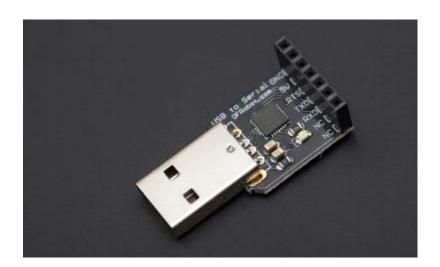

# USB to TTL Converter (CP210) SKU:TEL0010

#### **INTRODUCTION**

This USB to TTL converter combine the USB-232-1 (USB to Single RS232 Adapter) and TTL-232-1 (Port-powered RS232/TTL converter) allows you to convert USB to TTL/CMOS compatible levels and vice versa.

It can be used to set up APC220 RF wireless module.

It can be used as STC microcontroller program downloader.

The PCB color may vary and not the same as shown in the picture.