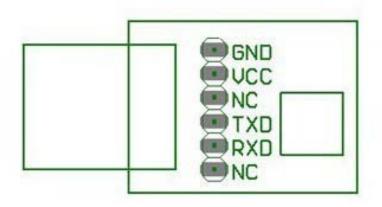

# USB to TTL Converter (CP210) SKU:TEL0010

#### **INTRODUCTION**

This USB to TTL converter combine the USB-232-1 (USB to Single RS232 Adapter) and TTL-232-1 (Port-powered RS232/TTL converter) allows you to convert USB to TTL/CMOS compatible levels and vice versa.

It can be used to set up APC220 RF wireless module.

It can be used as STC microcontroller program downloader.

The PCB color may vary and not the same as shown in the picture.