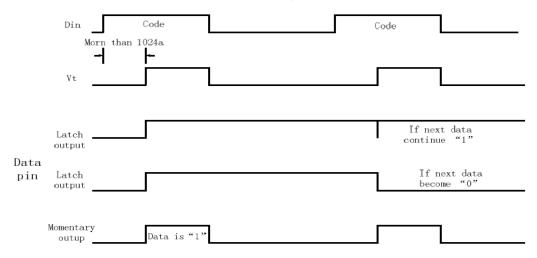

|      | 0011/1/0000 | 02010 |
|------|-------------|-------|
| 1.2M |             | 220K  |
| 1.5M |             | 270K  |

SC2272 Latch and momentary output: (Compatible:PT2272)

SC2272 APPLICATIONS CIRCUIT: (Compatible:PT2272)