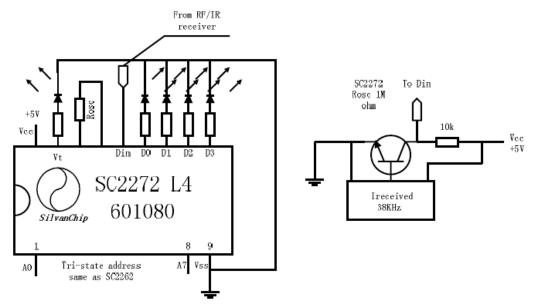

|      | 0011/1/0000 | 02010 |
|------|-------------|-------|
| 1.2M |             | 220K  |
| 1.5M |             | 270K  |

SC2272 Latch and momentary output: (Compatible:PT2272)

SC2272 APPLICATIONS CIRCUIT: (Compatible:PT2272)