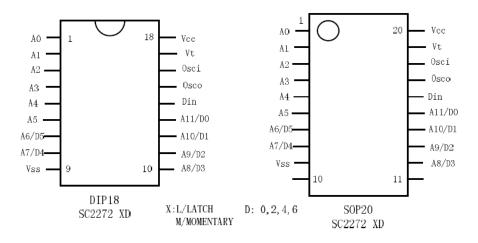

SC2272 Pin Configuration: (Compatible: PT2272)

#### SC2272 PIN Description: (Compatible:PT2272)

(Definition: "1" Vcc "0" Vss "F" Floating ) A0-A5 address pin tri-state adds. "0" "1"" F " A6/D5- A11/D0 address or data pin data output "0" ,"1" Din received signal input this pin Osci oscillator input pin Osco oscillator output pin Vt if received valid signal will "1" Vcc power positive 2- 6 V Vss power negative