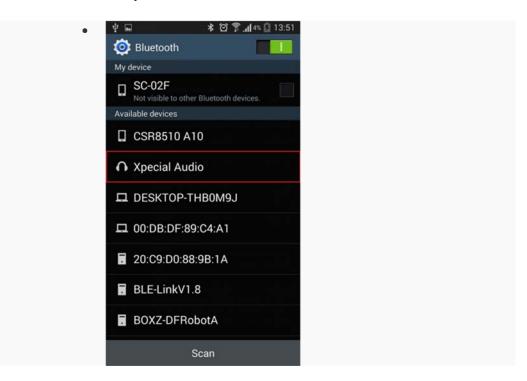

### Tutorial

This units usage is similar to an ordinary bluetooth headset:

Search "Xpecial Audio"

Click "pair", Done!

Open the music player and enjoy your music!

For any questions, advice or cool ideas to share, please visit the **DFRobot Forum**.