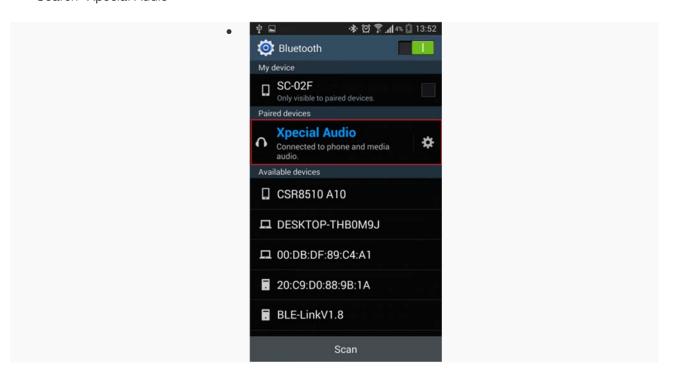

### Tutorial

This units usage is similar to an ordinary bluetooth headset:

Search "Xpecial Audio"

Click "pair", Done!

Open the music player and enjoy your music!

For any questions, advice or cool ideas to share, please visit the **DFRobot Forum**.