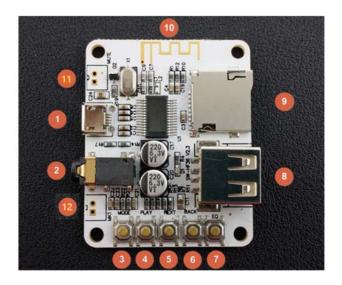

## Board Overview

| Function |                      |                                               |
|----------|----------------------|-----------------------------------------------|
| No.      | Name                 | Description                                   |
| 1        | MicroUSB             | 5V DC (Power Only)                            |
| 2        | 3.5mm Headphone Jack | 3.5mm Headphone Jack                          |
| 3        | Mode                 | Mode Switch: Bluetooth/TF Card/USB            |
| 4        | Play                 | Play/Pause                                    |
| 5        | Next                 | Short Press: Next Song / Long Press: Volume + |
| 6        | Back                 | Short Press: Previous / Long Press: Volume -  |
| 7        | EQ                   | Equalizer                                     |
| 8        | USB                  | USB Port                                      |
| 9        | TF Slot              | TF Card Max-16GB                              |
| 10       | Bluetooth Antenna    | Bluetooth Antenna                             |
| 11       | MUTE                 | Mute Switch                                   |
| 12       | MK1                  | Microphone                                    |