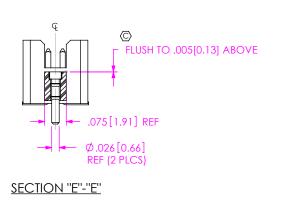

FIG 10

-SNX: SOLDER NAIL (SHOWN: TFML-125-02-XXX-D-SN) (SAME AS FIG 1, UNLESS OTHERWISE STATED) (ONLY AVAILABLE ON -02 LEAD STYLE)

| TABLE 2 |            |
|---------|------------|
| OPTION  | "B"        |
| -SN     | .071[1.80] |
| -SN2    | .106[2.69] |