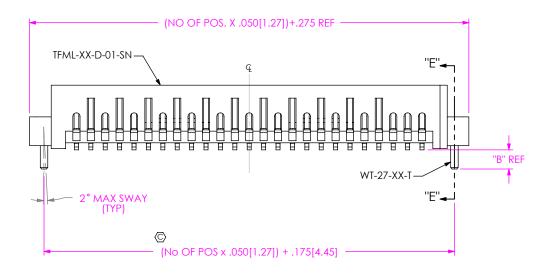

FIG 10

-SNX: SOLDER NAIL (SHOWN: TFML-125-02-XXX-D-SN) (SAME AS FIG 1, UNLESS OTHERWISE STATED) (ONLY AVAILABLE ON -02 LEAD STYLE)

| TABLE 2 |            |
|---------|------------|
| OPTION  | "B"        |
| -SN     | .071[1.80] |
| -SN2    | .106[2.69] |