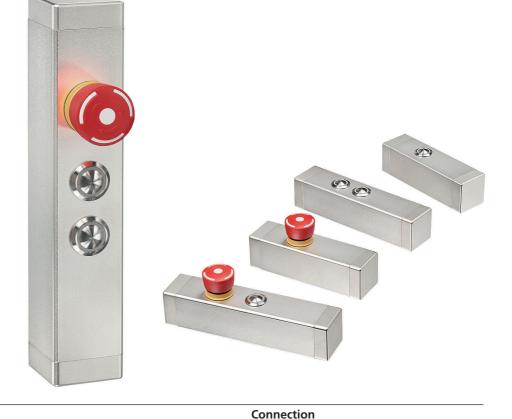

### **Switch Housing**

Compact, high-quality and stable solution for various applications. This variant is intended for screw attachment from behind.

### **Function elements:**

Depending on the type with push button or emergency stop.

#### Connection A:

Plug M12 x 1 out of the attachment face.

#### Connection B:

Connection Cable 10 m out of the attachment face.

### screw attachment from behind

|                                 |     |                             | Connection                    |                 |  |  |
|---------------------------------|-----|-----------------------------|-------------------------------|-----------------|--|--|
|                                 |     |                             | A Plug                        | <b>B</b> Cable  |  |  |
| Тур                             | Α   | L                           | Order no.                     | Order no.       |  |  |
| TG-01                           | 420 | 426                         | TC 046 D430 36                | TC 041/ P420 26 |  |  |
| 1 push button                   | 120 | 120 136 TG-01S.R120.36 TG-0 |                               | TG-01K.R120.36  |  |  |
| TG-02                           | 450 | 1.66                        | TC 026 P450 26                | TC 021/ P450 26 |  |  |
| 2 push buttons                  | 150 | 166                         | TG-02S.R150.36                | TG-02K.R150.36  |  |  |
| TG-20                           |     |                             |                               |                 |  |  |
| Emergency stop                  | 120 | 136                         | TG-20S.R120.36                | TG-20K.R120.36  |  |  |
| TG-04                           |     |                             |                               |                 |  |  |
| Emergency stop + 1 push buttons | 160 | 176                         | TG-04S.R160.36                | TG-04K. R160.36 |  |  |
| TG-05                           |     |                             |                               |                 |  |  |
| Emergency stop + 2 push buttons | 190 | 206                         | TG-05S.R190.36 TG-05K.R190.36 |                 |  |  |
|                                 |     |                             |                               |                 |  |  |