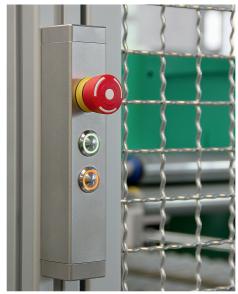

### **Switch Housing**

Compact, high-quality and stable solution for various applications. This variant is intended for screw attachment from behind.

### **Function elements:**

Depending on the type with push button or emergency stop.