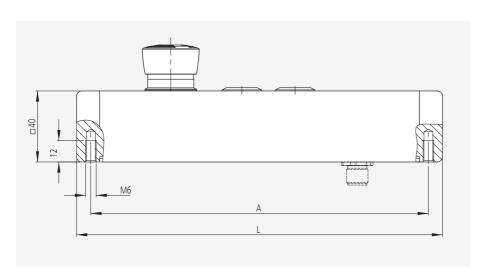

### screw attachment from behind

|                                 |     |                             | Connection                    |                 |  |  |
|---------------------------------|-----|-----------------------------|-------------------------------|-----------------|--|--|
|                                 |     |                             | A Plug                        | <b>B</b> Cable  |  |  |
| Тур                             | Α   | L                           | Order no.                     | Order no.       |  |  |
| TG-01                           | 420 | 426                         | TC 046 D430 36                | TC 041/ P420 26 |  |  |
| 1 push button                   | 120 | 120 136 TG-01S.R120.36 TG-0 |                               | TG-01K.R120.36  |  |  |
| TG-02                           | 450 | 1.66                        | TC 026 P450 26                | TC 021/ P450 26 |  |  |
| 2 push buttons                  | 150 | 166                         | TG-02S.R150.36                | TG-02K.R150.36  |  |  |
| TG-20                           |     |                             |                               |                 |  |  |
| Emergency stop                  | 120 | 136                         | TG-20S.R120.36                | TG-20K.R120.36  |  |  |
| TG-04                           |     |                             |                               |                 |  |  |
| Emergency stop + 1 push buttons | 160 | 176                         | TG-04S.R160.36                | TG-04K. R160.36 |  |  |
| TG-05                           |     |                             |                               |                 |  |  |
| Emergency stop + 2 push buttons | 190 | 206                         | TG-05S.R190.36 TG-05K.R190.36 |                 |  |  |
|                                 |     |                             |                               |                 |  |  |

## **Technical data**

| Тур                                           | TG-01                         | TG-02                                          | TG-20                                                                                        | TG-04                   | TG-05                   |  |  |  |
|-----------------------------------------------|-------------------------------|------------------------------------------------|----------------------------------------------------------------------------------------------|-------------------------|-------------------------|--|--|--|
| Emergency stop<br>(2 NC contacts)             | -                             | -                                              | WH(1) GN(3)  L L L L L BN(2) YE(4)                                                           | BN(1) WH(3)<br>         | BN(1) WH(3)             |  |  |  |
| Push button 1 LED green (change-over contact) | DED GY(5) WH(1) GN(3) green 1 | GY(5) WH(1) GN(3) green                        | -                                                                                            | RD(9) PK(5) BK(7) green | RD(9) PK(5) BK(7) green |  |  |  |
| Push button 2 LED red<br>(NO contact)         | -                             | YE(4) BU(7)  LED                               | -                                                                                            | -                       | GY(8) GY/PK(11)  LED    |  |  |  |
| Emergency stop                                | 1-42 V AC/DC<br>max. 100 mA   |                                                |                                                                                              |                         |                         |  |  |  |
| Push button                                   | 24 V AC/DC<br>max. 1 A        |                                                |                                                                                              |                         |                         |  |  |  |
| Operating voltage LED                         | 24 V DC<br>(12 V optional)    |                                                |                                                                                              |                         |                         |  |  |  |
| Connection type                               | 8-pole<br>M12 x 1             |                                                |                                                                                              | 12-pole<br>M12 x 1      |                         |  |  |  |
| <b>Connector assignment</b> (Plug side view)  |                               | RD (8)<br>BN (2)<br>GN (3)<br>YE (4)<br>GY (5) | BU (2) VT (10) BN (1) WH (3) RD (9) GY/PK (11) RD/BU (12) GN (4) GY (8) PK (5) YE (6) BK (7) |                         |                         |  |  |  |
| Mounting cutout                               | Ø 6,5<br>Ø 20<br>A            |                                                |                                                                                              |                         |                         |  |  |  |