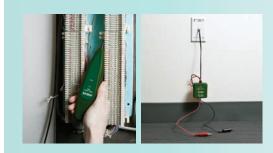

# TG20 Wire Tracer Kit

Non-Contact probe audibly identifies selected wire or cable. Easily trace wires from source to termination.

#### **Features**

- Transmitter with output cables terminated in modular RJ11 phone connector
- Transmitter injects traceable signal into cables, checks telephone lines, and performs continuity checks
- Non-Contact probe audibly identifies
  selected wire or cable
- Easily trace wires from source to termination
- Test for properly operating phone lines
- Adjustable sensitivity control improves wire identification and eliminates false detection
- Continuity test visible indication
- Dimensions/Weight: Probe - 8.7x2x1.3" (220x50x32mm)/ 3.2oz (91g); Transmitter - 2.6x2.7x1.1" (65x68x28mm)/ 3.2oz (91g)
- Complete with Wire Tracer Probe and Transmitter with RJ11 phone connector and pair of alligator clips, and two 9V batteries

### Applications

- Identify wire pairs
- Trace telephone cables
- Check continuity
- Test telephone line condition

CE