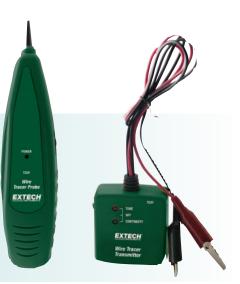

# TG20 Wire Tracer Kit

Non-Contact probe audibly identifies selected wire or cable. Easily trace wires from source to termination.

#### **Features**

- Transmitter with output cables terminated in modular RJ11 phone connector
- Transmitter injects traceable signal into cables, checks telephone lines, and performs continuity checks
- Non-Contact probe audibly identifies
  selected wire or cable
- Easily trace wires from source to termination
- Test for properly operating phone lines
- Adjustable sensitivity control improves wire identification and eliminates false detection
- Continuity test visible indication
- Dimensions/Weight: Probe - 8.7x2x1.3" (220x50x32mm)/ 3.2oz (91g); Transmitter - 2.6x2.7x1.1" (65x68x28mm)/ 3.2oz (91g)
- Complete with Wire Tracer Probe and Transmitter with RJ11 phone connector and pair of alligator clips, and two 9V batteries

### Ordering

TG20..... Wire Tracer Kit