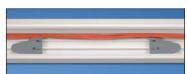

| Part Number   | Part Description                                                                                                                                                                                                                                                                                        | Color | Std.<br>Pkg.<br>Qty. | Std.<br>Ctn.<br>Qty. |
|---------------|---------------------------------------------------------------------------------------------------------------------------------------------------------------------------------------------------------------------------------------------------------------------------------------------------------|-------|----------------------|----------------------|
| T70DB-X       | Device mounting bracket. Used to mount NEMA standard single gang electrical outlets and communication devices with either screw-on or snap-on single gang faceplates. Can be used with T-70, Twin-70, and TG-70 raceway.                                                                                | Gray  | 10                   |                      |
| T70SDB-X      | Standard faceplate bracket. Used to mount NEMA standard 70mm single gang screw-on faceplates. Can be used with T-70, Twin-70, TG-70 raceway and Pan-Pole™ Communication Pole.                                                                                                                           | Gray  | 10                   | _                    |
| ТG70НВЗ-X     | 3-sided hanging box. Mounts standard electrical outlets or communication devices with either NEMA standard single gang screw-on or Panduit snap-on faceplates. When used with TGDW divider wall, box separates and fully encloses device to provide cabling separation.                                 | Gray  | 10                   | _                    |
| TG70HB3GFCI-X | GFCI 3-sided hanging box. Accepts single gang U.S. GFCI (ground fault circuit interrupter) standard electrical devices. Provides increased internal area for connections and excess wire.                                                                                                               | Gray  | 10                   | _                    |
| TG70WR-X      | Wire retainer. Holds wires in place during installation.                                                                                                                                                                                                                                                | Gray  | 10                   | 100                  |
| TGFSB         | Fiber spool bracket. Each piece consists of two halves that snap into base of TG raceway. Provides method to contain one meter or more of fiber slack and acts as a strain relief while maintaining a minimum 32mm bend radius. Bracket separation can be adjusted to fit the length of slack required. | Gray  | 1                    | 10                   |

TG70WR-X

**TGFSB** 

TGFSB installed in TG-70 raceway