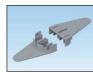

| Part Number   | Part Description                                                                                                                                                                                                                                                                                        | Color | Std.<br>Pkg.<br>Qty. | Std.<br>Ctn.<br>Qty. |
|---------------|---------------------------------------------------------------------------------------------------------------------------------------------------------------------------------------------------------------------------------------------------------------------------------------------------------|-------|----------------------|----------------------|
| T70DB-X       | Device mounting bracket. Used to mount NEMA standard single gang electrical outlets and communication devices with either screw-on or snap-on single gang faceplates. Can be used with T-70, Twin-70, and TG-70 raceway.                                                                                | Gray  | 10                   |                      |
| T70SDB-X      | Standard faceplate bracket. Used to mount NEMA standard 70mm single gang screw-on faceplates. Can be used with T-70, Twin-70, TG-70 raceway and Pan-Pole™ Communication Pole.                                                                                                                           | Gray  | 10                   | _                    |
| ТG70НВЗ-X     | 3-sided hanging box. Mounts standard electrical outlets or communication devices with either NEMA standard single gang screw-on or Panduit snap-on faceplates. When used with TGDW divider wall, box separates and fully encloses device to provide cabling separation.                                 | Gray  | 10                   | _                    |
| TG70HB3GFCI-X | GFCI 3-sided hanging box. Accepts single gang U.S. GFCI (ground fault circuit interrupter) standard electrical devices. Provides increased internal area for connections and excess wire.                                                                                                               | Gray  | 10                   | _                    |
| TG70WR-X      | Wire retainer. Holds wires in place during installation.                                                                                                                                                                                                                                                | Gray  | 10                   | 100                  |
| TGFSB         | Fiber spool bracket. Each piece consists of two halves that snap into base of TG raceway. Provides method to contain one meter or more of fiber slack and acts as a strain relief while maintaining a minimum 32mm bend radius. Bracket separation can be adjusted to fit the length of slack required. | Gray  | 1                    | 10                   |