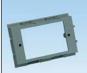

| Part Number   | Part Description                                                                                                                                                                                                                                                                                        | Color | Std.<br>Pkg.<br>Qty. | Std.<br>Ctn.<br>Qty. |
|---------------|---------------------------------------------------------------------------------------------------------------------------------------------------------------------------------------------------------------------------------------------------------------------------------------------------------|-------|----------------------|----------------------|
| T70DB-X       | Device mounting bracket. Used to mount NEMA standard single gang electrical outlets and communication devices with either screw-on or snap-on single gang faceplates. Can be used with T-70, Twin-70, and TG-70 raceway.                                                                                | Gray  | 10                   |                      |
| T70SDB-X      | Standard faceplate bracket. Used to mount NEMA standard 70mm single gang screw-on faceplates. Can be used with T-70, Twin-70, TG-70 raceway and Pan-Pole™ Communication Pole.                                                                                                                           | Gray  | 10                   | _                    |
| ТG70НВЗ-X     | 3-sided hanging box. Mounts standard electrical outlets or communication devices with either NEMA standard single gang screw-on or Panduit snap-on faceplates. When used with TGDW divider wall, box separates and fully encloses device to provide cabling separation.                                 | Gray  | 10                   | _                    |
| TG70HB3GFCI-X | GFCI 3-sided hanging box. Accepts single gang U.S. GFCI (ground fault circuit interrupter) standard electrical devices. Provides increased internal area for connections and excess wire.                                                                                                               | Gray  | 10                   | _                    |
| TG70WR-X      | Wire retainer. Holds wires in place during installation.                                                                                                                                                                                                                                                | Gray  | 10                   | 100                  |
| TGFSB         | Fiber spool bracket. Each piece consists of two halves that snap into base of TG raceway. Provides method to contain one meter or more of fiber slack and acts as a strain relief while maintaining a minimum 32mm bend radius. Bracket separation can be adjusted to fit the length of slack required. | Gray  | 1                    | 10                   |