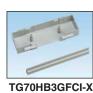

| Part Number   | Part Description                                                                                                                                                                                                                                                                                        | Color | Std.<br>Pkg.<br>Qty. | Std.<br>Ctn.<br>Qty. |
|---------------|---------------------------------------------------------------------------------------------------------------------------------------------------------------------------------------------------------------------------------------------------------------------------------------------------------|-------|----------------------|----------------------|
| T70DB-X       | Device mounting bracket. Used to mount NEMA standard single gang electrical outlets and communication devices with either screw-on or snap-on single gang faceplates. Can be used with T-70, Twin-70, and TG-70 raceway.                                                                                | Gray  | 10                   |                      |
| T70SDB-X      | Standard faceplate bracket. Used to mount NEMA standard 70mm single gang screw-on faceplates. Can be used with T-70, Twin-70, TG-70 raceway and Pan-Pole™ Communication Pole.                                                                                                                           | Gray  | 10                   | _                    |
| ТG70НВЗ-X     | 3-sided hanging box. Mounts standard electrical outlets or communication devices with either NEMA standard single gang screw-on or Panduit snap-on faceplates. When used with TGDW divider wall, box separates and fully encloses device to provide cabling separation.                                 | Gray  | 10                   | _                    |
| TG70HB3GFCI-X | GFCI 3-sided hanging box. Accepts single gang U.S. GFCI (ground fault circuit interrupter) standard electrical devices. Provides increased internal area for connections and excess wire.                                                                                                               | Gray  | 10                   | _                    |
| TG70WR-X      | Wire retainer. Holds wires in place during installation.                                                                                                                                                                                                                                                | Gray  | 10                   | 100                  |
| TGFSB         | Fiber spool bracket. Each piece consists of two halves that snap into base of TG raceway. Provides method to contain one meter or more of fiber slack and acts as a strain relief while maintaining a minimum 32mm bend radius. Bracket separation can be adjusted to fit the length of slack required. | Gray  | 1                    | 10                   |