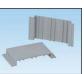

## Pan-Way® TG-70 Raceway Accessories

• TG-70 accessories consist of device mounting brackets, standard faceplate brackets for data, wire retainers and fiber spool brackets; the three-sided hanging box is used to mount NEMA standard single gang outlet and communications devices

| Part Number   | Part Description                                                                                                                                                                                                                                                                                        | Color | Std.<br>Pkg.<br>Qty. | Std.<br>Ctn.<br>Qty. |
|---------------|---------------------------------------------------------------------------------------------------------------------------------------------------------------------------------------------------------------------------------------------------------------------------------------------------------|-------|----------------------|----------------------|
| T70DB-X       | Device mounting bracket. Used to mount NEMA standard single gang electrical outlets and communication devices with either screw-on or snap-on single gang faceplates. Can be used with T-70, Twin-70, and TG-70 raceway.                                                                                | Gray  | 10                   |                      |
| T70SDB-X      | Standard faceplate bracket. Used to mount NEMA standard 70mm single gang screw-on faceplates. Can be used with T-70, Twin-70, TG-70 raceway and Pan-Pole™ Communication Pole.                                                                                                                           | Gray  | 10                   | _                    |
| ТG70НВЗ-X     | 3-sided hanging box. Mounts standard electrical outlets or communication devices with either NEMA standard single gang screw-on or Panduit snap-on faceplates. When used with TGDW divider wall, box separates and fully encloses device to provide cabling separation.                                 | Gray  | 10                   | _                    |
| TG70HB3GFCI-X | GFCI 3-sided hanging box. Accepts single gang U.S. GFCI (ground fault circuit interrupter) standard electrical devices. Provides increased internal area for connections and excess wire.                                                                                                               | Gray  | 10                   | _                    |
| TG70WR-X      | Wire retainer. Holds wires in place during installation.                                                                                                                                                                                                                                                | Gray  | 10                   | 100                  |
| TGFSB         | Fiber spool bracket. Each piece consists of two halves that snap into base of TG raceway. Provides method to contain one meter or more of fiber slack and acts as a strain relief while maintaining a minimum 32mm bend radius. Bracket separation can be adjusted to fit the length of slack required. | Gray  | 1                    | 10                   |