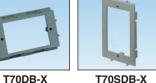

| Part Number   | Part Description                                                                                                                                                                                                                                                                                        | Color | Std.<br>Pkg.<br>Qty. | Std.<br>Ctn.<br>Qty. |
|---------------|---------------------------------------------------------------------------------------------------------------------------------------------------------------------------------------------------------------------------------------------------------------------------------------------------------|-------|----------------------|----------------------|
| T70DB-X       | Device mounting bracket. Used to mount NEMA standard single gang electrical outlets and communication devices with either screw-on or snap-on single gang faceplates. Can be used with T-70, Twin-70, and TG-70 raceway.                                                                                | Gray  | 10                   |                      |
| T70SDB-X      | Standard faceplate bracket. Used to mount NEMA standard 70mm single gang screw-on faceplates. Can be used with T-70, Twin-70, TG-70 raceway and Pan-Pole™ Communication Pole.                                                                                                                           | Gray  | 10                   | _                    |
| ТG70НВЗ-X     | 3-sided hanging box. Mounts standard electrical outlets or communication devices with either NEMA standard single gang screw-on or Panduit snap-on faceplates. When used with TGDW divider wall, box separates and fully encloses device to provide cabling separation.                                 | Gray  | 10                   | _                    |
| TG70HB3GFCI-X | GFCI 3-sided hanging box. Accepts single gang U.S. GFCI (ground fault circuit interrupter) standard electrical devices. Provides increased internal area for connections and excess wire.                                                                                                               | Gray  | 10                   | _                    |
| TG70WR-X      | Wire retainer. Holds wires in place during installation.                                                                                                                                                                                                                                                | Gray  | 10                   | 100                  |
| TGFSB         | Fiber spool bracket. Each piece consists of two halves that snap into base of TG raceway. Provides method to contain one meter or more of fiber slack and acts as a strain relief while maintaining a minimum 32mm bend radius. Bracket separation can be adjusted to fit the length of slack required. | Gray  | 1                    | 10                   |