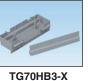

| Part Number   | Part Description                                                                                                                                                                                                                                                                                        | Color | Std.<br>Pkg.<br>Qty. | Std.<br>Ctn.<br>Qty. |
|---------------|---------------------------------------------------------------------------------------------------------------------------------------------------------------------------------------------------------------------------------------------------------------------------------------------------------|-------|----------------------|----------------------|
| T70DB-X       | Device mounting bracket. Used to mount NEMA standard single gang electrical outlets and communication devices with either screw-on or snap-on single gang faceplates. Can be used with T-70, Twin-70, and TG-70 raceway.                                                                                | Gray  | 10                   |                      |
| T70SDB-X      | Standard faceplate bracket. Used to mount NEMA standard 70mm single gang screw-on faceplates. Can be used with T-70, Twin-70, TG-70 raceway and Pan-Pole™ Communication Pole.                                                                                                                           | Gray  | 10                   | _                    |
| ТG70НВЗ-X     | 3-sided hanging box. Mounts standard electrical outlets or communication devices with either NEMA standard single gang screw-on or Panduit snap-on faceplates. When used with TGDW divider wall, box separates and fully encloses device to provide cabling separation.                                 | Gray  | 10                   | _                    |
| TG70HB3GFCI-X | GFCI 3-sided hanging box. Accepts single gang U.S. GFCI (ground fault circuit interrupter) standard electrical devices. Provides increased internal area for connections and excess wire.                                                                                                               | Gray  | 10                   | _                    |
| TG70WR-X      | Wire retainer. Holds wires in place during installation.                                                                                                                                                                                                                                                | Gray  | 10                   | 100                  |
| TGFSB         | Fiber spool bracket. Each piece consists of two halves that snap into base of TG raceway. Provides method to contain one meter or more of fiber slack and acts as a strain relief while maintaining a minimum 32mm bend radius. Bracket separation can be adjusted to fit the length of slack required. | Gray  | 1                    | 10                   |