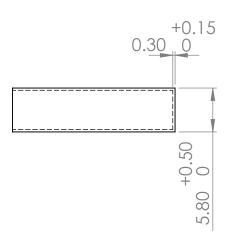

DRAWING SIZE

METRIC: 1.000 +/- 0.01 1.00 +/- 0.1 1.0 +/- 0.2 +/- 0.4

IMPERIAL : Fractional +/- 1/64" Decimal +/- 0.005

| MATERIAL            |  |  |
|---------------------|--|--|
| Thermal<br>Silicone |  |  |

**FINISH** ANGLES +/- 0.5°

| Rev  | Α | В | С | D |
|------|---|---|---|---|
| Note |   |   |   |   |
| Date |   |   |   |   |

**DIMENSIONS IN MILLIMETRES UNLESS OTHERWISE STATED** REMOVE ALL BURRS AND SHARP EDGES. DO NOT SCALE DRAWING (CAD Drg.) ALL MACHINED SURFACES SHOULD HAVE A SURFACE ROUGHNESS BETTER THAN CLA

| Scale 2:1 | A.Fulham | 07/03/2014 |
|-----------|----------|------------|

Ordering No. THINC23-T0220-21.5-11.4-5.8-0.3