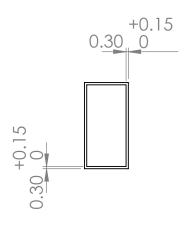

DRAWING SIZE

METRIC: 1.000 +/- 0.01 1.00 +/- 0.1 1.0 +/- 0.2 +/- 0.4

IMPERIAL : Fractional +/- 1/64" Decimal +/- 0.005

| MATERIAL            |  |  |
|---------------------|--|--|
| Thermal<br>Silicone |  |  |

**FINISH** ANGLES +/- 0.5°

| Rev  | Α | В | С | D |
|------|---|---|---|---|
| Note |   |   |   |   |
| Date |   |   |   |   |

**DIMENSIONS IN MILLIMETRES UNLESS OTHERWISE STATED** REMOVE ALL BURRS AND SHARP EDGES. DO NOT SCALE DRAWING (CAD Drg.) ALL MACHINED SURFACES SHOULD HAVE A SURFACE ROUGHNESS BETTER THAN CLA

| Scale 2:1 | A.Fulham | 07/03/2014 |
|-----------|----------|------------|

Ordering No. THINC23-T0220-21.5-11.4-5.8-0.3

## t-Global Technology

TITLE

THINC23-T0220-21.5-11.4-5.8-0.3

Drg. No.

REVISION