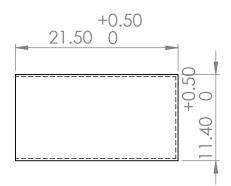

DRAWING SIZE

METRIC: 1.000 +/- 0.01 1.00 +/- 0.1 1.0 +/- 0.2 +/- 0.4

IMPERIAL : Fractional +/- 1/64" Decimal +/- 0.005

| MATERIAL            |  |  |
|---------------------|--|--|
| Thermal<br>Silicone |  |  |

**FINISH** ANGLES +/- 0.5°

| Rev  | Α | В | С | D |
|------|---|---|---|---|
| Note |   |   |   |   |
| Date |   |   |   |   |

**DIMENSIONS IN MILLIMETRES UNLESS OTHERWISE STATED** REMOVE ALL BURRS AND SHARP EDGES. DO NOT SCALE DRAWING (CAD Drg.) ALL MACHINED SURFACES SHOULD HAVE A SURFACE ROUGHNESS BETTER THAN CLA

| Scale 2:1 | A.Fulham | 07/03/2014 |
|-----------|----------|------------|

Ordering No. THINC23-T0220-21.5-11.4-5.8-0.3

## t-Global Technology

TITLE

THINC23-T0220-21.5-11.4-5.8-0.3

Drg. No.

REVISION