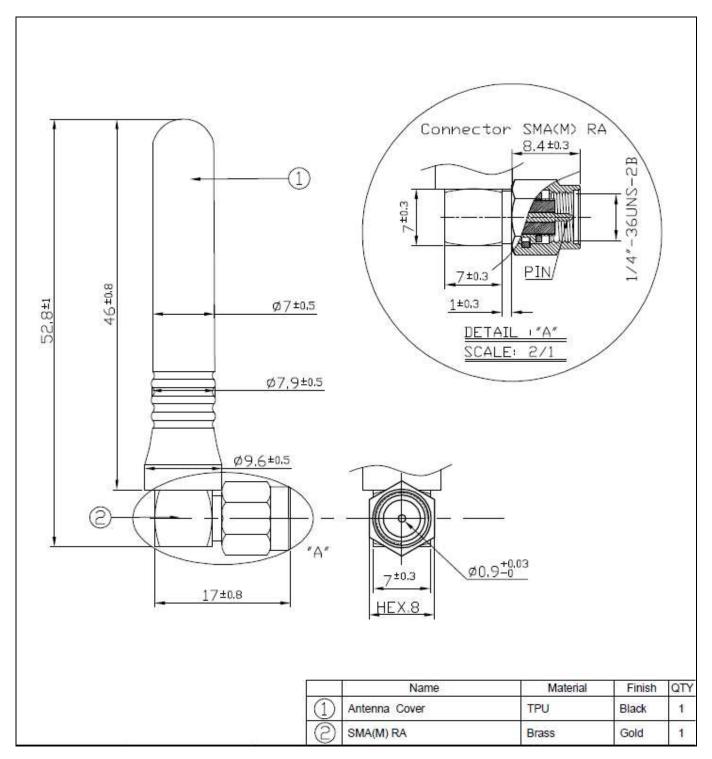

.chipsmall.com Address: A1208, Overseas Decoration Building, #122 Zhenhua RD., Futian, Shenzhen, China





## **SPECIFICATION**

Part No. : **TI.08.C.0112** 

Product Name : 868MHz Terminal Antenna





#### **Antenna Performance**

| No | Parameter             | Specification    |
|----|-----------------------|------------------|
| 1  | Communication System  | 868MHz ISM Band  |
| 2  | Frequency Band        | 853MHz – 883MHz  |
| 3  | VSWR                  | 2.3              |
| 4  | Impedance             | 50 Ohm           |
| 5  | Radiation Pattern     | Omni-Directional |
| 6  | Polarization          | Linear           |
| 7  | Operating Temperature | -40°C to + 80°C  |
| 8  | Weight                | 7g               |
| 9  | Dimensions            | 52.8*17*9.6 mm   |



### Drawing