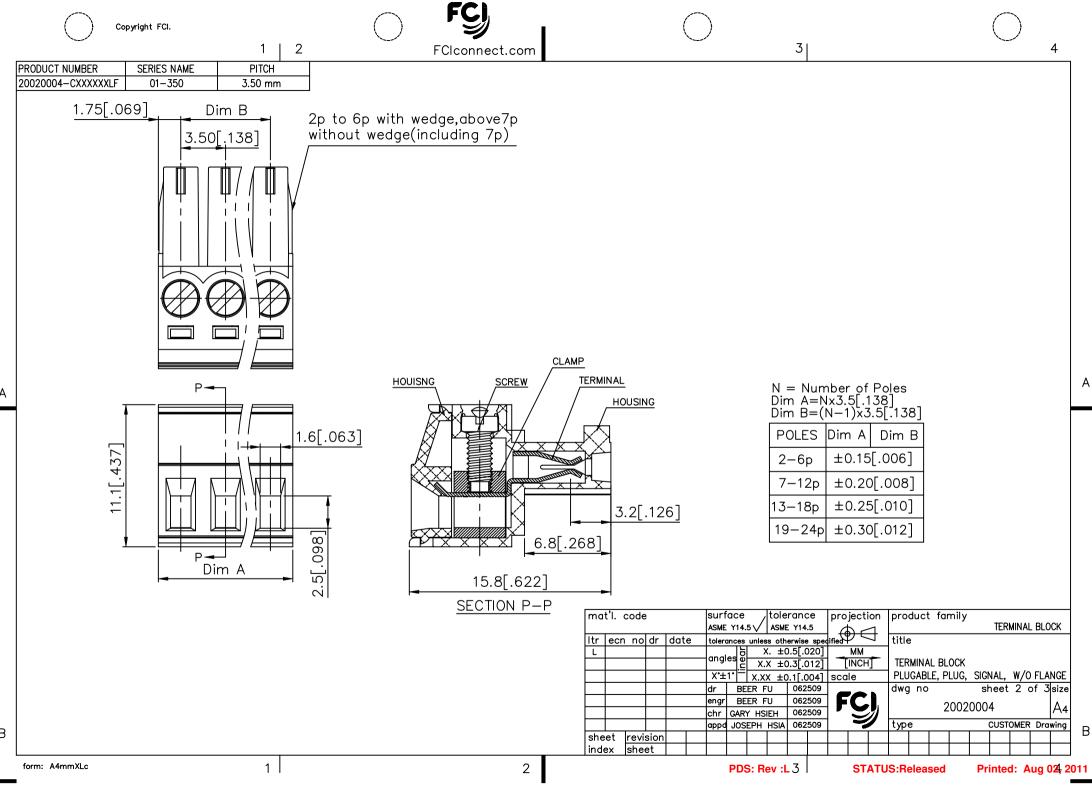

А

В

**FC**ì

| N = Number of Poles<br>Dim A=Nx3.81[.150]<br>Dim B=(N-1)x3.81[.150] |             |        |  |  |  |  |  |  |  |
|---------------------------------------------------------------------|-------------|--------|--|--|--|--|--|--|--|
| POLES                                                               | Dim A       | Dim B  |  |  |  |  |  |  |  |
| 2-6p                                                                | ±0.15[.006] |        |  |  |  |  |  |  |  |
| 7–12p                                                               | ±0.20[.008] |        |  |  |  |  |  |  |  |
| 13–18p                                                              | ±0.25[.010] |        |  |  |  |  |  |  |  |
| 19-24p                                                              | ±0.30       | [.012] |  |  |  |  |  |  |  |

|       | 1   | 15.8[.622] |           |            |                 |                        |       |            |            |         |                         |
|-------|-----|------------|-----------|------------|-----------------|------------------------|-------|------------|------------|---------|-------------------------|
| Dim A | SEC | TION P-P   |           | -1         |                 |                        |       |            |            |         |                         |
|       |     | mat'l. c   | ode       | Surf       | VIAES / ACHE    | - V14 E                | ľ í . | product f  | amily      | TERMINA |                         |
|       |     | ltr ecn    | no dr dat | e tolera   | nces unless oth | erwise spe             |       | title      |            |         | L DEGON                 |
|       |     | L          |           | angl       |                 | ).5[.020]<br>).3[.012] |       | TERMINAL I |            |         |                         |
|       |     |            |           | X*±        | 1° X.XX ±0      | .1[.004]               |       |            | PLUG, SIGN |         |                         |
|       |     |            |           | dr<br>engr |                 | 062509<br>062509       | FC)   | dwg no     |            |         | of 3size                |
|       |     |            |           | chr        | GARY HSIEH      | 062509                 |       |            | 20020004   |         | A4                      |
|       |     | sheet i    | revision  | appd       | JOSEPH HSIA     | 062509                 |       | type       |            | USTOMER | R Drawing               |
|       |     |            | sheet     |            |                 |                        |       |            |            |         |                         |
| 1     | 2   |            |           |            | PDS: Rev :L     | 3                      | STATU | IS:Release | d Pri      | nted: A | Aug 02 <del>4,</del> 20 |