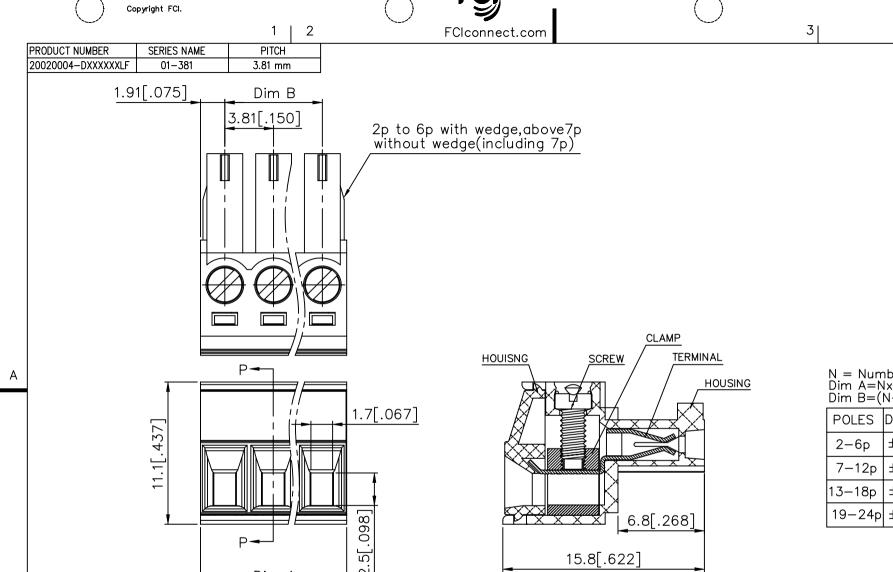

А

В

**FC**ì

| N = Number of Poles<br>Dim A=Nx3.81[.150]<br>Dim B=(N-1)x3.81[.150] |             |        |  |  |  |  |  |  |  |
|---------------------------------------------------------------------|-------------|--------|--|--|--|--|--|--|--|
| POLES                                                               | Dim A       | Dim B  |  |  |  |  |  |  |  |
| 2-6p                                                                | ±0.15[.006] |        |  |  |  |  |  |  |  |
| 7–12p                                                               | ±0.20[.008] |        |  |  |  |  |  |  |  |
| 13–18p                                                              | ±0.25[.010] |        |  |  |  |  |  |  |  |
| 19-24p                                                              | ±0.30       | [.012] |  |  |  |  |  |  |  |

|       | 1   | 15.8[.622] |           |            |                 |                        |       |            |            |         |                         |
|-------|-----|------------|-----------|------------|-----------------|------------------------|-------|------------|------------|---------|-------------------------|
| Dim A | SEC | TION P-P   |           | -1         |                 |                        |       |            |            |         |                         |
|       |     | mat'l. c   | ode       | Surf       | VIAES / ACHE    | - V14 E                | ľ í . | product f  | amily      | TERMINA |                         |
|       |     | ltr ecn    | no dr dat | e tolera   | nces unless oth | erwise spe             |       | title      |            |         | L DEGON                 |
|       |     | L          |           | angl       |                 | ).5[.020]<br>).3[.012] |       | TERMINAL I |            |         |                         |
|       |     |            |           | X*±        | 1° X.XX ±0      | .1[.004]               |       |            | PLUG, SIGN |         |                         |
|       |     |            |           | dr<br>engr |                 | 062509<br>062509       | FC)   | dwg no     |            |         | of 3size                |
|       |     |            |           | chr        | GARY HSIEH      | 062509                 |       |            | 20020004   |         | A4                      |
|       |     | sheet i    | revision  | appd       | JOSEPH HSIA     | 062509                 |       | type       |            | USTOMER | R Drawing               |
|       |     |            | sheet     |            |                 |                        |       |            |            |         |                         |
| 1     | 2   |            |           |            | PDS: Rev :L     | 3                      | STATU | IS:Release | d Pri      | nted: A | Aug 02 <del>4,</del> 20 |