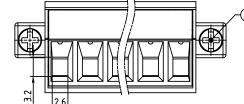

1

2

FClconnect.com

2P

FCi

Only one hook

3

- Item(b) Terminal cover:Thermoplastic (UL94V-0)
- Item(c) Female contact:High conductivity copper, Tin plated
- Itemd Clamp: Brass,Ni plated
- Item Terminal screw: Steel Zinc plating "-" slot type
- Item (f) With flange screw:Steel Zinc plating M2.5"+/-" slot type