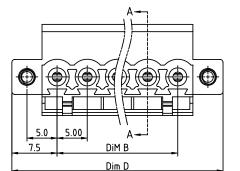

1

2

FClconnect.com

2P

FCi

Only one hook

3

- Item(b) Terminal cover:Thermoplastic (UL94V-0)
- Item(c) Female contact:High conductivity copper, Tin plated
- Itemd Clamp: Brass,Ni plated
- Item Terminal screw: Steel Zinc plating "-" slot type
- Item (f) With flange screw:Steel Zinc plating M2.5"+/-" slot type