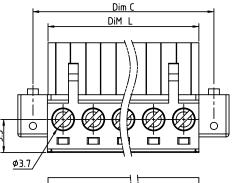

1

2

FClconnect.com

2P

FCi

Only one hook

3

- Item(b) Terminal cover:Thermoplastic (UL94V-0)
- Item(c) Female contact:High conductivity copper, Tin plated
- Itemd Clamp: Brass,Ni plated
- Item Terminal screw: Steel Zinc plating "-" slot type
- Item (f) With flange screw:Steel Zinc plating M2.5"+/-" slot type