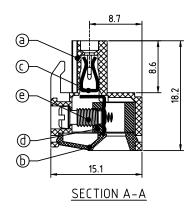

1

2

FClconnect.com

2P

FCi

Only one hook

3

- Item(b) Terminal cover:Thermoplastic (UL94V-0)
- Item(c) Female contact:High conductivity copper, Tin plated
- Itemd Clamp: Brass,Ni plated
- Item Terminal screw: Steel Zinc plating "-" slot type
- Item (f) With flange screw:Steel Zinc plating M2.5"+/-" slot type

## Electrical

- Voltage rating:300V
- Current rating:20A
- Solid wire(AWG):12-24
- Stranded wire(AWG):12-24
- Torque(Lb-In): 5
- Screw: M3
- Wire strip length: 7-8mm
- Withstanding Voltage: 1.6KV
- Operating temperature: -40°C to +115°C
- Safety Approval: c<sup>mu</sup>us