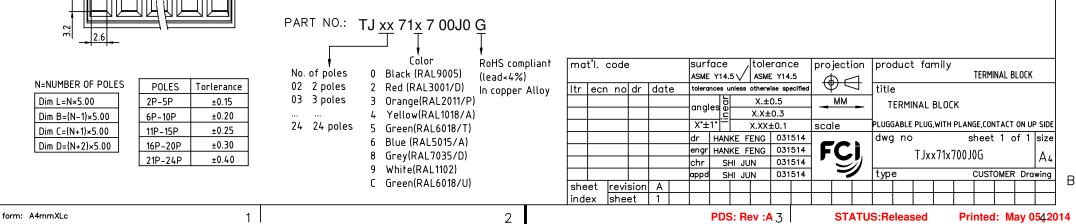

1

2

FClconnect.com

2P

FCi

Only one hook

3

- Item(b) Terminal cover:Thermoplastic (UL94V-0)
- Item(c) Female contact:High conductivity copper, Tin plated
- Itemd Clamp: Brass,Ni plated
- Item Terminal screw: Steel Zinc plating "-" slot type
- Item (f) With flange screw:Steel Zinc plating M2.5"+/-" slot type