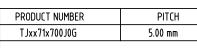

## Electrical

- Voltage rating:300V
- Current rating:20A
- Solid wire(AWG):12-24
- Stranded wire(AWG):12-24
- Torque(Lb-In): 5
- Screw: M3
- Wire strip length: 7-8mm
- Withstanding Voltage: 1.6KV
- Operating temperature: -40°C to +115°C
- Safety Approval: c<sup>mu</sup>us