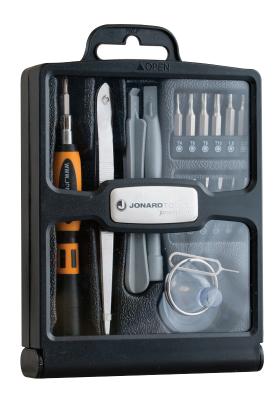

## TK-19 - Smart Phone & Tablet Repair Tool Kit - Data Sheet

For opening and repairing all series of smartphones, tablets and many "i" series computers (iPhones & iPads). Kit contains all the tools you need to take apart these highly specialized electronic devices. Perfect for DIY repair jobs. Tools are neatly organized and labeled in a convenient storage case.

## **Kit Contains:**

- Ergonomic Handle
- Thirteen 4mm bits:
  - PH00, PH0, PH1
  - SL1.5, SL2.0
  - Torx: T4, T6, T8, T10
  - Hex 1.5, Hex 2.0,
  - Pentalobe 0.8 & 1.2
- 2 Plastic Prying Tools
- Guitar Pick
- Opening Tool
- Suction Vacuum Opener
- SIM Eiect Tool
- Tweezer