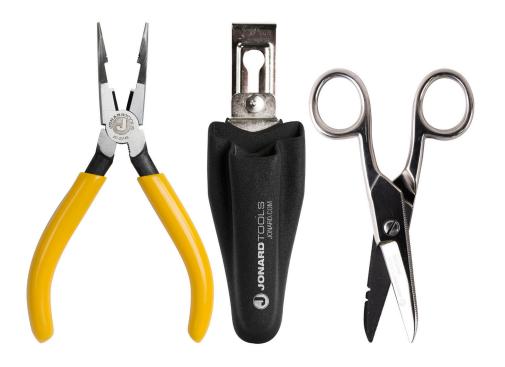

## TK-22148 - Telephone Installer Splicer's Kit - Data Sheet

f

P

TOU Tube

> Designed for stripping, splicing and crimping. The perfect kit for telephone installers. Kit contains the ES-1964 Electrician's Scissor, JIC-22148 Combo Crimper Long Nose Plier and the H-36 Pouch (Made of durable material with metal clip).