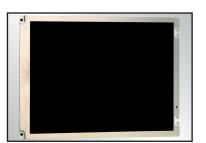

TFT Panel

DVI (Digital) Video Cable

12V DC Power Supply

TFT Controller Board with On-Screen Display (OSD) Board

VGA (Analog RGB) Cable

Quick Set-Up and Document CD-ROM

Backlight Inverter\*

S-Video & Composite-Video Cables

| Part Number | Module  | Panel Size |
|-------------|---------|------------|
| TK065V01    | T-51750 | 6.5" VGA   |
| TK084V01    | T-51638 | 8.4" VGA   |
| TK084X01    | T-51639 | 8.4" XGA   |
| TK104V01    | T-51513 | 10.4" VGA  |
| TK104S01    | T-51944 | 10.4" SVGA |
| TK121S01    | T-51512 | 12.1" SVGA |
| TK121S02    | T-51866 | 12.1" SVGA |
| TK121X01    | T-51756 | 12.1" XGA  |
| TK150X03    | T-51863 | 15.0" XGA  |