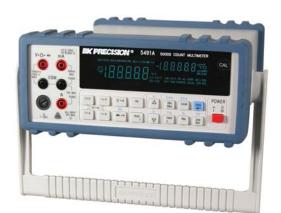

# **Model 5491A**

50,000 Count Dual Display Multimeter

## **Data Sheet**

The model 5491A is a very accurate 50,000 count, dual display, true RMS bench multimeter.

- Low cost and high performance
- True RMS (AC, AC + DC)
- Resistance measurements up to  $50 \text{M}\Omega$
- Measures frequency to 500KHz
- DBm measurement
- RS 232 Interface