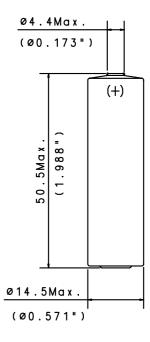

## **MODEL TL-2100**

International size reference: AA, ER14505

### **TECHNICAL DATA**

(Typical values @+25°C for batteries stored for one year or less)

| Nominal capacity @ 2 mA, to 2V         | 2.1 Ah          |
|----------------------------------------|-----------------|
| Rated voltage                          | 3.6 V           |
| Maximum recommended continuous current | 120 mA          |
| Maximum pulse current capability       | 200 mA          |
| Weight                                 | 17.6g (0.62 oz) |
| Volume                                 | 8 cc            |
| Operating temperature range            | -55°C to +85°C  |
| LLL Component Decognition MH 12102     |                 |