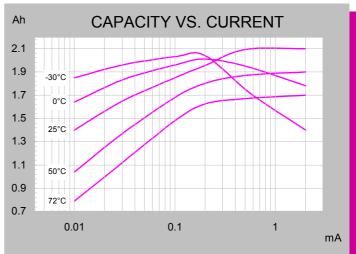

### **TECHNICAL DATA**

(Typical values @+25°C for batteries stored for one year or less)

| Nominal capacity @ 2 mA, to 2V         | 2.1 Ah          |
|----------------------------------------|-----------------|
| Rated voltage                          | 3.6 V           |
| Maximum recommended continuous current | 120 mA          |
| Maximum pulse current capability       | 200 mA          |
| Weight                                 | 17.6g (0.62 oz) |
| Volume                                 | 8 cc            |
| Operating temperature range            | -55°C to +85°C  |
| LLL Component Decognition MH 12102     |                 |