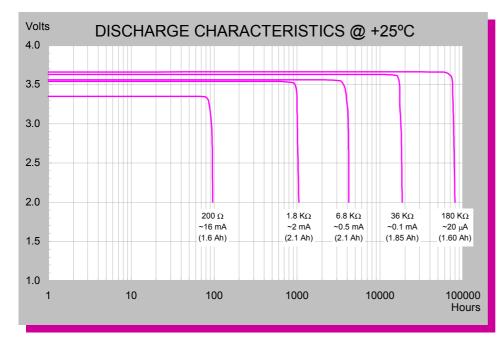

### **TECHNICAL DATA**

(Typical values @+25°C for batteries stored for one year or less)

| Nominal capacity @ 2 mA, to 2V         | 2.1 Ah          |
|----------------------------------------|-----------------|
| Rated voltage                          | 3.6 V           |
| Maximum recommended continuous current | 120 mA          |
| Maximum pulse current capability       | 200 mA          |
| Weight                                 | 17.6g (0.62 oz) |
| Volume                                 | 8 cc            |
| Operating temperature range            | -55°C to +85°C  |
| LLL Component Decognition MH 12102     |                 |