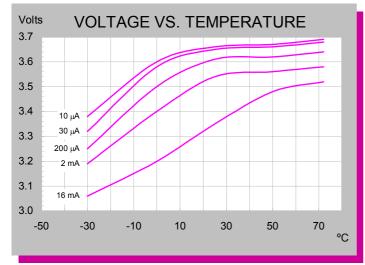

### **TECHNICAL DATA**

(Typical values @+25°C for batteries stored for one year or less)

| Nominal capacity @ 2 mA, to 2V         | 2.1 Ah          |
|----------------------------------------|-----------------|
| Rated voltage                          | 3.6 V           |
| Maximum recommended continuous current | 120 mA          |
| Maximum pulse current capability       | 200 mA          |
| Weight                                 | 17.6g (0.62 oz) |
| Volume                                 | 8 cc            |
| Operating temperature range            | -55°C to +85°C  |
| LLL Component Decognition MH 12102     |                 |