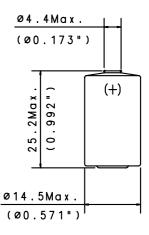

## **MODEL TL-2150**

International size reference: 1/2AA, ER14252

### **TECHNICAL DATA**

(Typical values @+25°C for batteries stored for one year or less)

| Nominal capacity @ 1 mA, to 2V         | 1.0 Ah          |
|----------------------------------------|-----------------|
| Rated voltage                          | 3.6 V           |
| Maximum recommended continuous current | 50 mA           |
| Maximum pulse current capability       | 100 mA          |
| Weight                                 | 9.2g (0.324 oz) |
| Volume                                 | 4.3 cc          |
| Operating temperature range            | -55°C to +85°C  |
| III Component Recognition MH 12103     |                 |