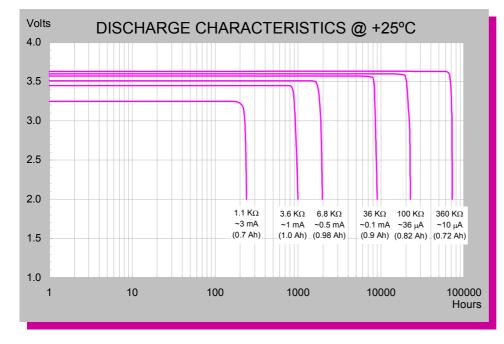

### **TECHNICAL DATA**

(Typical values @+25°C for batteries stored for one year or less)

| Nominal capacity @ 1 mA, to 2V         | 1.0 Ah          |
|----------------------------------------|-----------------|
| Rated voltage                          | 3.6 V           |
| Maximum recommended continuous current | 50 mA           |
| Maximum pulse current capability       | 100 mA          |
| Weight                                 | 9.2g (0.324 oz) |
| Volume                                 | 4.3 cc          |
| Operating temperature range            | -55°C to +85°C  |
| III Component Recognition MH 12103     |                 |