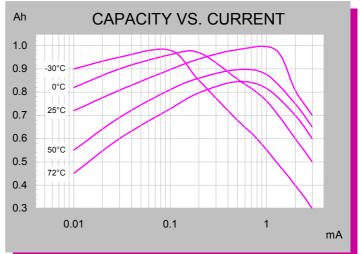

### **TECHNICAL DATA**

(Typical values @+25°C for batteries stored for one year or less)

| Nominal capacity @ 1 mA, to 2V         | 1.0 Ah          |
|----------------------------------------|-----------------|
| Rated voltage                          | 3.6 V           |
| Maximum recommended continuous current | 50 mA           |
| Maximum pulse current capability       | 100 mA          |
| Weight                                 | 9.2g (0.324 oz) |
| Volume                                 | 4.3 cc          |
| Operating temperature range            | -55°C to +85°C  |
| III Component Recognition MH 12103     |                 |