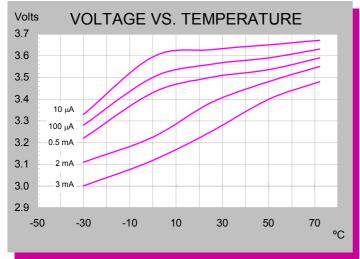

### **TECHNICAL DATA**

(Typical values @+25°C for batteries stored for one year or less)

| Nominal capacity @ 1 mA, to 2V         | 1.0 Ah          |
|----------------------------------------|-----------------|
| Rated voltage                          | 3.6 V           |
| Maximum recommended continuous current | 50 mA           |
| Maximum pulse current capability       | 100 mA          |
| Weight                                 | 9.2g (0.324 oz) |
| Volume                                 | 4.3 cc          |
| Operating temperature range            | -55°C to +85°C  |
| III Component Recognition MH 12103     |                 |