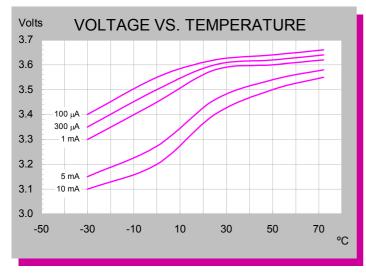

#### **TECHNICAL DATA**

(Typical values @+25°C for batteries stored for one year or less)

| Nominal capacity @ 2 mA, to 2V         | 7.2 Ah |
|----------------------------------------|--------|
| Rated voltage                          | 3.6 V  |
| Maximum recommended continuous current | 230 mA |

Maximum pulse current capability 400 mA

Weight 50.5g (1.78 oz)Volume 26 cc

Operating temperature range -55°C to +85°C

\*\*\* U.L. Component Recognition, MH 12193