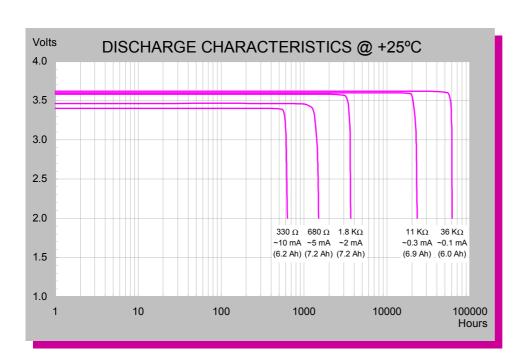

#### **TECHNICAL DATA**

(Typical values @+25°C for batteries stored for one year or less)

| Nominal capacity @ 2 mA, to 2V         | 7.2 Ah |
|----------------------------------------|--------|
| Rated voltage                          | 3.6 V  |
| Maximum recommended continuous current | 230 mA |

Maximum pulse current capability 400 mA

Weight 50.5g (1.78 oz)Volume 26 cc

Operating temperature range -55°C to +85°C

\*\*\* U.L. Component Recognition, MH 12193