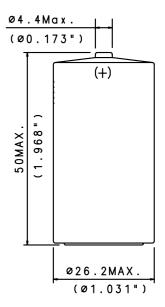

# **MODEL TL-2200**

International size reference: C, ER26500

Maximum pulse current capability 400 mA

Weight 50.5g (1.78 oz)Volume 26 cc

Operating temperature range -55°C to +85°C

\*\*\* U.L. Component Recognition, MH 12193