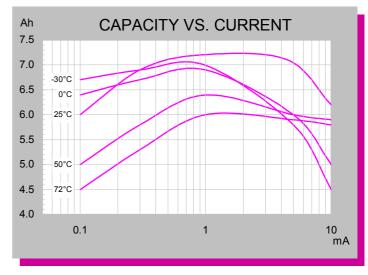

#### **TECHNICAL DATA**

(Typical values @+25°C for batteries stored for one year or less)

| Nominal capacity @ 2 mA, to 2V         | 7.2 Ah |
|----------------------------------------|--------|
| Rated voltage                          | 3.6 V  |
| Maximum recommended continuous current | 230 mA |

Maximum pulse current capability 400 mA

Weight 50.5g (1.78 oz)Volume 26 cc

Operating temperature range -55°C to +85°C

\*\*\* U.L. Component Recognition, MH 12193