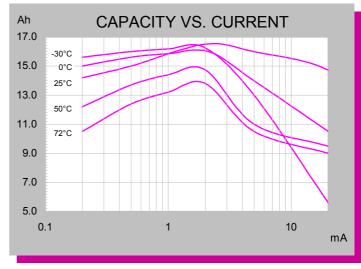

#### **TECHNICAL DATA**

(Typical values @+25°C for batteries stored for one year or less)

| Nominal capacity @ 2 mA, to 2V         | 16.5 Ah |
|----------------------------------------|---------|
| Rated voltage                          | 3.6 V   |
| Maximum recommended continuous current | 250 mA  |
| Maximum pulse current capability       | 500 mA  |