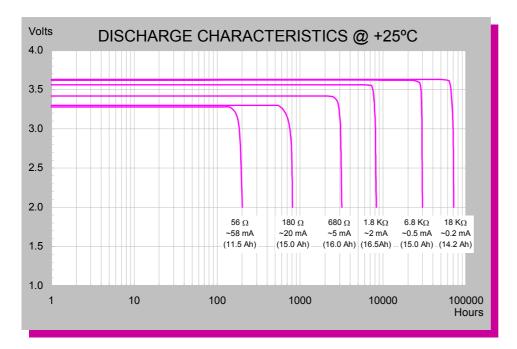

#### **TECHNICAL DATA**

(Typical values @+25°C for batteries stored for one year or less)

| Nominal capacity @ 2 mA, to 2V         | 16.5 Ah |
|----------------------------------------|---------|
| Rated voltage                          | 3.6 V   |
| Maximum recommended continuous current | 250 mA  |
| Maximum pulse current capability       | 500 mA  |