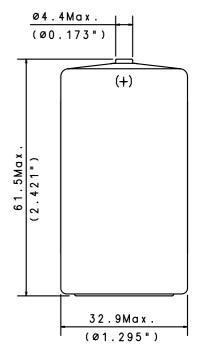

# **MODEL TL-2300**

International size reference: D, ER32L615

Weight 92.5g (3.26 oz) Volume Operating temperature range -55°C to +85°C

U.L. Component Recognition, MH 12193

51 cc