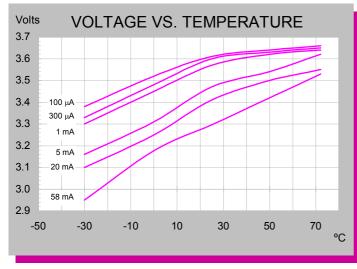

#### **TECHNICAL DATA**

(Typical values @+25°C for batteries stored for one year or less)

| Nominal capacity @ 2 mA, to 2V         | 16.5 Ah |
|----------------------------------------|---------|
| Rated voltage                          | 3.6 V   |
| Maximum recommended continuous current | 250 mA  |
| Maximum pulse current capability       | 500 mA  |

Weight 92.5g (3.26 oz) Volume Operating temperature range -55°C to +85°C

U.L. Component Recognition, MH 12193

51 cc