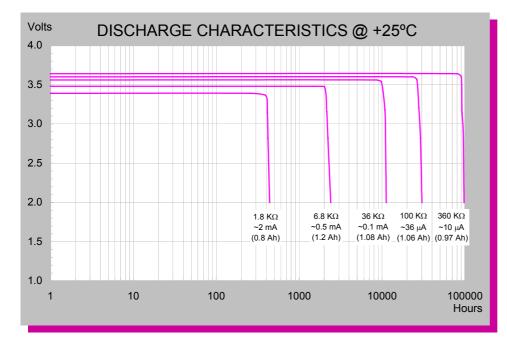

#### **TECHNICAL DATA**

(Typical values @+25°C for batteries stored for one year or less)

|          | Nominal capacity @ 0.5 mA, to 2 V      | 1.2 Ah           |
|----------|----------------------------------------|------------------|
|          | Rated voltage                          | 3.6 V            |
|          | Maximum recommended continuous current | 20 mA            |
|          | Maximum 1 sec. pulse capability        | 50 mA            |
|          | Weight                                 | 9.6 g (0.338 oz) |
|          | Volume                                 | 4 cc             |
|          | Operating temperature range            | -55 °C to +85 °C |
| <b>7</b> | U.L. Component Recognition, MH 12193   |                  |