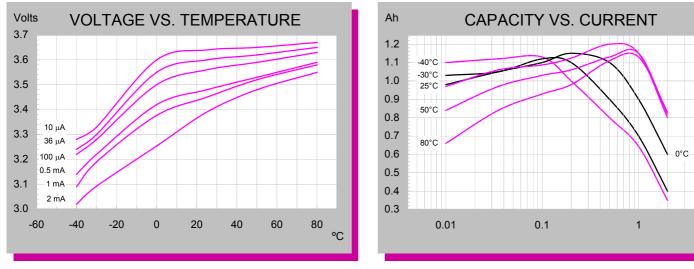

#### **TECHNICAL DATA**

(Typical values @+25°C for batteries stored for one year or less)

|          | Nominal capacity @ 0.5 mA, to 2 V      | 1.2 Ah           |
|----------|----------------------------------------|------------------|
|          | Rated voltage                          | 3.6 V            |
|          | Maximum recommended continuous current | 20 mA            |
|          | Maximum 1 sec. pulse capability        | 50 mA            |
|          | Weight                                 | 9.6 g (0.338 oz) |
|          | Volume                                 | 4 cc             |
|          | Operating temperature range            | -55 °C to +85 °C |
| <b>7</b> | U.L. Component Recognition, MH 12193   |                  |