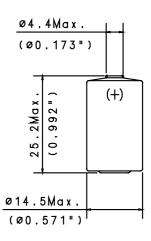

## **MODEL TL-4902**

International size reference: 1/2AA, ER14252

#### **TECHNICAL DATA**

(Typical values @+25°C for batteries stored for one year or less)

|          | Nominal capacity @ 0.5 mA, to 2 V      | 1.2 Ah           |
|----------|----------------------------------------|------------------|
|          | Rated voltage                          | 3.6 V            |
|          | Maximum recommended continuous current | 20 mA            |
|          | Maximum 1 sec. pulse capability        | 50 mA            |
|          | Weight                                 | 9.6 g (0.338 oz) |
|          | Volume                                 | 4 cc             |
|          | Operating temperature range            | -55 °C to +85 °C |
| <b>7</b> | U.L. Component Recognition, MH 12193   |                  |