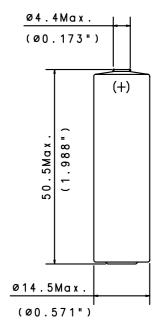

## **MODEL TL-4903**

International size reference: AA, ER14505

Maximum 1 sec. pulse capability 120 mA

Weight 18 g (0.634 oz)

Volume 8 cc Operating temperature range -55 °C to +85 °C

U.L. Component Recognition, MH 12193