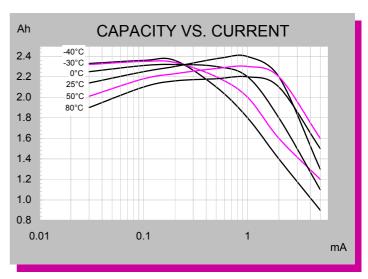

### **TECHNICAL DATA**

(Typical values @+25°C for batteries stored for one year or less)

| Nominal capacity @ 1 mA, to 2 V        | 2.4 Ah |
|----------------------------------------|--------|
| Rated voltage                          | 3.6 V  |
| Maximum recommended continuous current | 60 mA  |

Maximum 1 sec. pulse capability 120 mA

Weight 18 g (0.634 oz)

Volume 8 cc Operating temperature range -55 °C to +85 °C

U.L. Component Recognition, MH 12193