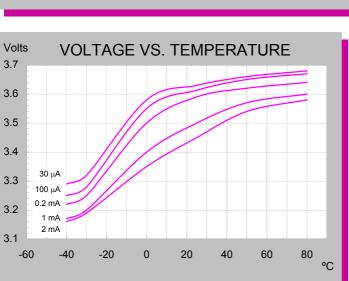

### **TECHNICAL DATA**

(Typical values @+25°C for batteries stored for one year or less)

| Nominal capacity @ 1 mA, to 2 V        | 2.4 Ah |
|----------------------------------------|--------|
| Rated voltage                          | 3.6 V  |
| Maximum recommended continuous current | 60 mA  |

Maximum 1 sec. pulse capability 120 mA

Weight 18 g (0.634 oz)

Volume 8 cc Operating temperature range -55 °C to +85 °C

U.L. Component Recognition, MH 12193