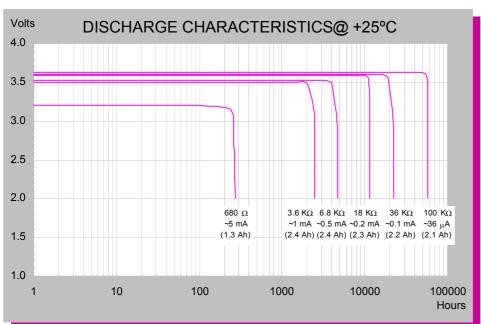

### **TECHNICAL DATA**

(Typical values @+25°C for batteries stored for one year or less)

| Nominal capacity @ 1 mA, to 2 V        | 2.4 Ah |
|----------------------------------------|--------|
| Rated voltage                          | 3.6 V  |
| Maximum recommended continuous current | 60 mA  |

Maximum 1 sec. pulse capability 120 mA

Weight 18 g (0.634 oz)

Volume 8 cc Operating temperature range -55 °C to +85 °C

U.L. Component Recognition, MH 12193