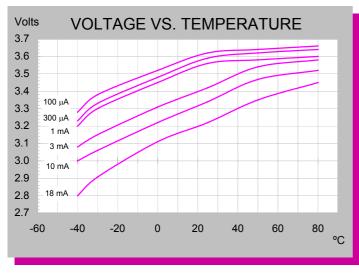

### **TECHNICAL DATA**

(Typical values @+25°C for batteries stored for one year or less)

| Nominal capacity @ 3 mA, to 2 V        | 8.5 Ah |
|----------------------------------------|--------|
| Rated voltage                          | 3.6 V  |
| Maximum recommended continuous current | 75 mA  |
| Maximum 1 sec. pulse capability        | 200 mA |

Weight 49.5 g (1.746 oz) Volume

-55 °C to +85 °C Operating temperature range

U.L. Component Recognition, MH 12193

26 cc