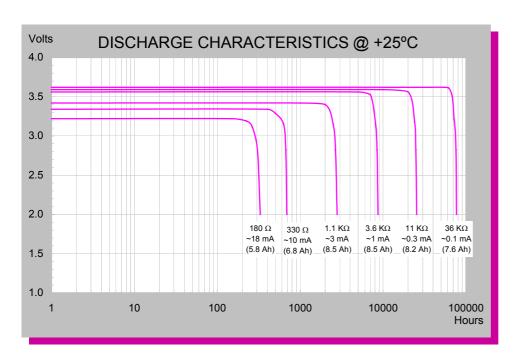

### **TECHNICAL DATA**

(Typical values @+25°C for batteries stored for one year or less)

| Nominal capacity @ 3 mA, to 2 V        | 8.5 Ah |
|----------------------------------------|--------|
| Rated voltage                          | 3.6 V  |
| Maximum recommended continuous current | 75 mA  |
| Maximum 1 sec. pulse capability        | 200 mA |