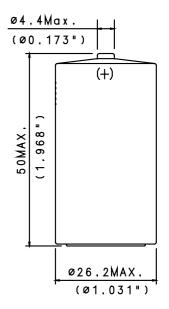

# **MODEL TL-4920**

International size reference: C. ER26500

Weight 49.5 g (1.746 oz) Volume

-55 °C to +85 °C Operating temperature range

U.L. Component Recognition, MH 12193

26 cc