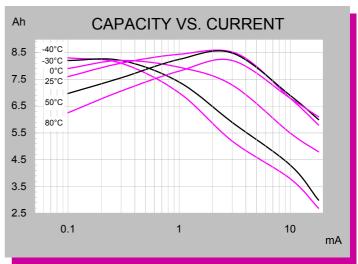

### **TECHNICAL DATA**

(Typical values @+25°C for batteries stored for one year or less)

| Nominal capacity @ 3 mA, to 2 V        | 8.5 Ah |
|----------------------------------------|--------|
| Rated voltage                          | 3.6 V  |
| Maximum recommended continuous current | 75 mA  |
| Maximum 1 sec. pulse capability        | 200 mA |

Weight 49.5 g (1.746 oz) Volume

-55 °C to +85 °C Operating temperature range

U.L. Component Recognition, MH 12193

26 cc