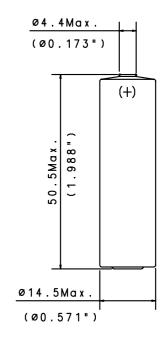

#### **TECHNICAL DATA**

(Typical values @+25°C for batteries stored for one year or less)

Nominal capacity @ 2 mA, to 2V

Rated voltage 3.6 V

Weight 17.6g (0.62 oz)

8 cc