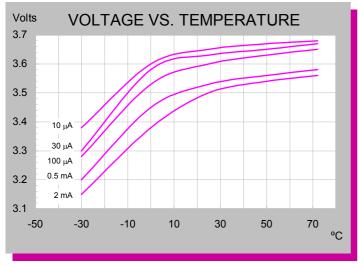

#### **TECHNICAL DATA**

(Typical values @+25°C for batteries stored for one year or less)

Nominal capacity @ 2 mA, to 2V

Rated voltage 3.6 V

Weight 17.6g (0.62 oz)

8 cc