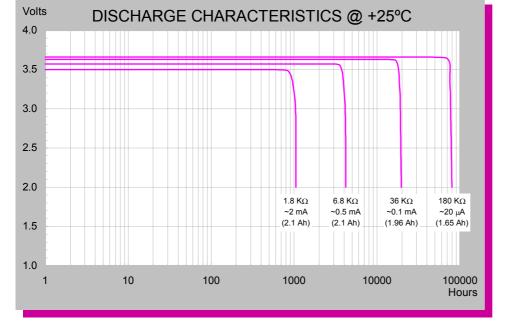

#### **TECHNICAL DATA**

(Typical values @+25°C for batteries stored for one year or less)

Nominal capacity @ 2 mA, to 2V

Rated voltage 3.6 V

Weight 17.6g (0.62 oz)

8 cc