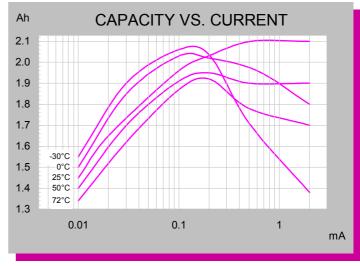

#### **TECHNICAL DATA**

(Typical values @+25°C for batteries stored for one year or less)

Nominal capacity @ 2 mA, to 2V

Rated voltage 3.6 V

Weight 17.6g (0.62 oz)

8 cc