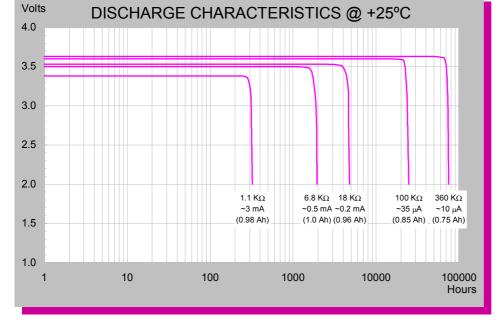

## **TECHNICAL DATA**

(Typical values @+25°C for batteries stored for one year or less)

Nominal capacity @ 0.5 mA, to 2V

Rated voltage 3.6 V

Weight 16.8g (0.59 oz)

Volume Operating temperature range -55°C to +85°C