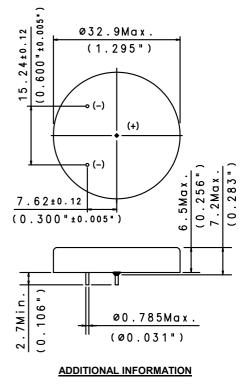

## **TECHNICAL DATA**

(Typical values @+25°C for batteries stored for one year or less)

Nominal capacity @ 0.5 mA, to 2V

Rated voltage 3.6 V

Weight 16.8g (0.59 oz)

Volume Operating temperature range -55°C to +85°C

U.L. Component Recognition, MH 12193

5 cc

TERMINAL MATERIAL : TIN PLATED NICKEL CATALOGUE NO.: 15-5134-41000