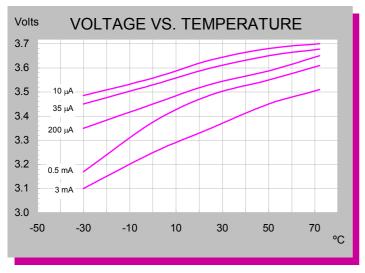

## **TECHNICAL DATA**

(Typical values @+25°C for batteries stored for one year or less)

Nominal capacity @ 0.5 mA, to 2V

Rated voltage 3.6 V

Weight 16.8g (0.59 oz)

Volume Operating temperature range -55°C to +85°C