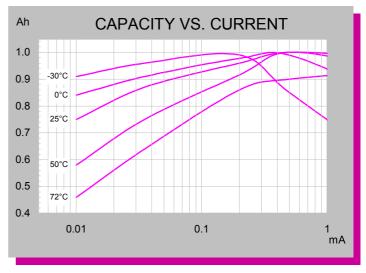

## **TECHNICAL DATA**

(Typical values @+25°C for batteries stored for one year or less)

Nominal capacity @ 0.5 mA, to 2V

Rated voltage 3.6 V

Weight 16.8g (0.59 oz)

Volume Operating temperature range -55°C to +85°C