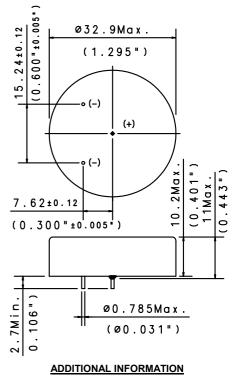

## **TECHNICAL DATA**

(Typical values @+25°C for batteries stored for one year or less)

Nominal capacity @ 0.5 mA, to 2V

Rated voltage 3.6 V

Weight 21.5g (0.758 oz)Volume 8.2 cc

VolumeSecond SubstitutionSecond SubstitutionVolumeSecond SubstitutionSecond Substitution

U.L. Component Recognition, MH 12193

TERMINAL MATERIAL : TIN PLATED NICKEL CATALOGUE NO. : 15-5135-41000