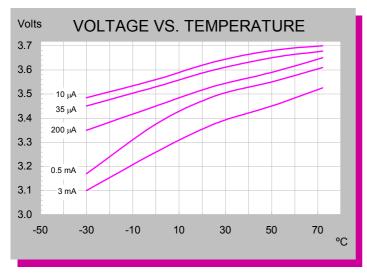

## **TECHNICAL DATA**

(Typical values @+25°C for batteries stored for one year or less)

Nominal capacity @ 0.5 mA, to 2V

Rated voltage 3.6 V

Weight 21.5g (0.758 oz)Volume 8.2 cc

VolumeSecond SubstitutionSecond SubstitutionVolumeSecond SubstitutionSecond Substitution