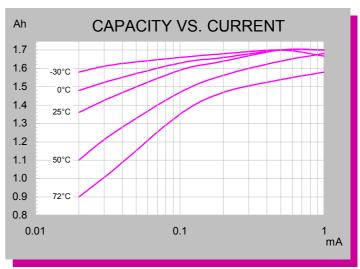

## **TECHNICAL DATA**

(Typical values @+25°C for batteries stored for one year or less)

Nominal capacity @ 0.5 mA, to 2V

Rated voltage 3.6 V

Weight 21.5g (0.758 oz)Volume 8.2 cc

VolumeSecond SubstitutionSecond SubstitutionVolumeSecond SubstitutionSecond Substitution