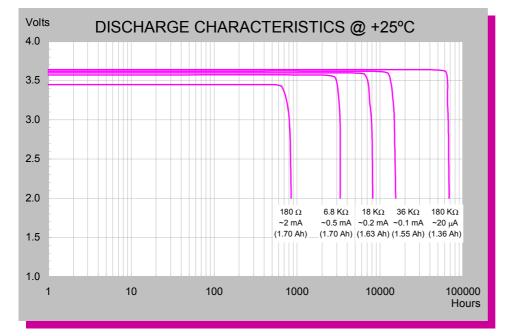

## **TECHNICAL DATA**

(Typical values @+25°C for batteries stored for one year or less)

Nominal capacity @ 0.5 mA, to 2V

Rated voltage 3.6 V

Weight 21.5g (0.758 oz)Volume 8.2 cc

VolumeSecond SubstitutionSecond SubstitutionVolumeSecond SubstitutionSecond Substitution