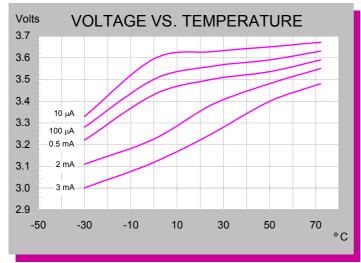

### **TECHNICAL DATA**

(Typical values @+25°C for batteries stored for one year or less)

| Nominal capacity @ 0.5 mA, to 2V       | 1.2 Ah          |
|----------------------------------------|-----------------|
| Rated voltage                          | 3.6 V           |
| Maximum recommended continuous current | 50 mA           |
| Maximum pulse current capability       | 100 mA          |
| Weight                                 | 9.2g (0.324 oz) |
| Volume                                 | 4.3 cc          |
| Operating temperature range            | -55°C to +85°C  |
| <br>LLL Component Recognition MH 12102 |                 |