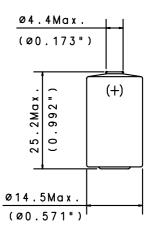

ding, #122 Zhenhua RD., Futian, Shenzhen, China



## **MODEL TL-5902**

International size reference: 1/2AA, ER14252

### **TECHNICAL DATA**

(Typical values @+25°C for batteries stored for one year or less)

| Nominal capacity @ 0.5 mA, to 2V       | 1.2 Ah          |
|----------------------------------------|-----------------|
| Rated voltage                          | 3.6 V           |
| Maximum recommended continuous current | 50 mA           |
| Maximum pulse current capability       | 100 mA          |
| Weight                                 | 9.2g (0.324 oz) |
| Volume                                 | 4.3 cc          |
| Operating temperature range            | -55°C to +85°C  |
| <br>LLL Component Recognition MH 12102 |                 |

U.L. Component Recognition, MH 12193







#### AVAILABLE TERMINATIONS

| 15-5902-21500 |
|---------------|
| 15-5902-31500 |
| 15-5902-41500 |
| 15-5902-36500 |
| 15-5902-52500 |
| 15-5902-53500 |
|               |





## LITHIUM XTRA

Note: Any presentations in this data sheet concerning performance are for information purpose only and are not construed as warranties either expressed or implied, of future performance. Rev. B 03/03