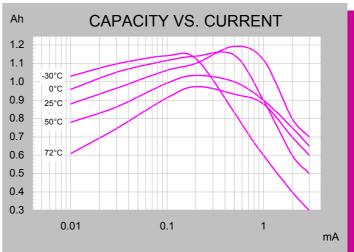

### **TECHNICAL DATA**

(Typical values @+25°C for batteries stored for one year or less)

| Nominal capacity @ 0.5 mA, to 2V       | 1.2 Ah          |
|----------------------------------------|-----------------|
| Rated voltage                          | 3.6 V           |
| Maximum recommended continuous current | 50 mA           |
| Maximum pulse current capability       | 100 mA          |
| Weight                                 | 9.2g (0.324 oz) |
| Volume                                 | 4.3 cc          |
| Operating temperature range            | -55°C to +85°C  |
| <br>LLL Component Recognition MH 12102 |                 |