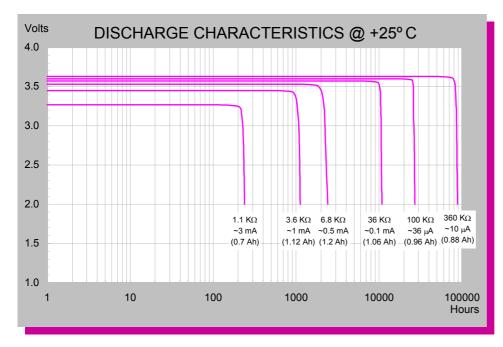

### **TECHNICAL DATA**

(Typical values @+25°C for batteries stored for one year or less)

| Nominal capacity @ 0.5 mA, to 2V       | 1.2 Ah          |
|----------------------------------------|-----------------|
| Rated voltage                          | 3.6 V           |
| Maximum recommended continuous current | 50 mA           |
| Maximum pulse current capability       | 100 mA          |
| Weight                                 | 9.2g (0.324 oz) |
| Volume                                 | 4.3 cc          |
| Operating temperature range            | -55°C to +85°C  |
| <br>LLL Component Recognition MH 12102 |                 |