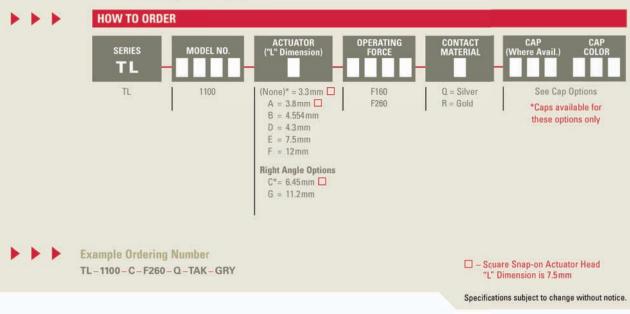

## **SERIES TL 1100 SWITCHES**

TACT SWITCHES - 12mm x 12mm

NAVIGATION SWITCHES

PUSHBUTTON

ROCKER

SMAP-ACTION SWITCHES

SWITCHES

KEYLOCK SWITCHES

# SERIES TL1100 SWITCHES TACT SWITCHES - 12mm x 12mm