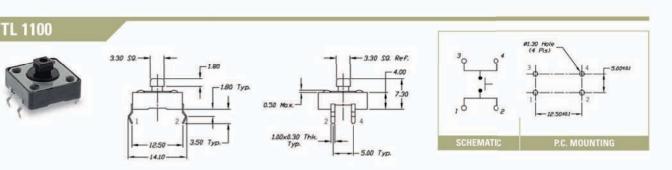

## **SERIES TL 1100 SWITCHES**

TACT SWITCHES - 12mm x 12mm

NAVIGATION SWITCHES

PUSHBUTTON

ROCKER

SMAP-ACTION SWITCHES

SWITCHES

KEYLOCK SWITCHES

# SERIES TL1100 SWITCHES TACT SWITCHES - 12mm x 12mm