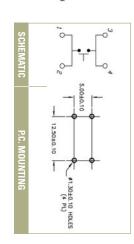

# L 1100 F

TACT SWITCHES

NAVIGATION SWITCHES

9 6 6

4.0 DIA-

3.1

1.2

2.0

Ρυ ć

1.3 DIA HOLES

N

2.3 (2)

13.1 12.0

ŝ

4.3

12.1

6.7 DIA 6.0

10.0

1.6

n

-1.3 (2)

P.C. MOUNTING

9.0 5.0

- 0.7