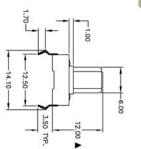

# L 1100 F

TACT SWITCHES

NAVIGATION SWITCHES

9 6 6

4.0 DIA-

3.1

1.2

2.0

Ρυ ć

1.3 DIA HOLES

N

2.3 (2)

13.1 12.0

ŝ

4.3

12.1

6.7 DIA 6.0

10.0

1.6

n

-1.3 (2)

P.C. MOUNTING

9.0 5.0

- 0.7