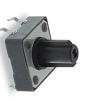

# L 1100 F

TACT SWITCHES

NAVIGATION SWITCHES

9 6 6

4.0 DIA-

3.1

1.2

2.0

Ρυ ć

1.3 DIA HOLES

N

2.3 (2)

13.1 12.0

ŝ

4.3

12.1

6.7 DIA 6.0

10.0

1.6

n

-1.3 (2)

P.C. MOUNTING

9.0 5.0

- 0.7