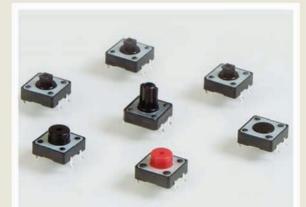

## **SERIES TL 1100 SWITCHES**

TACT SWITCHES - 12mm x 12mm

NAVIGATION SWITCHES

PUSHBUTTON

ROCKER

SMAP-ACTION SWITCHES

SWITCHES

KEYLOCK SWITCHES

# SERIES TL1100 SWITCHES TACT SWITCHES - 12mm x 12mm