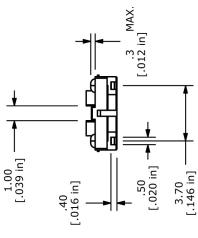

**TOGGLE** SWITCHES

CAP OPTIONS Electrical Rating: 50mA @ 12VDCElectrical Life: 1,000,000 Cycles Mechanical Life: 1,000,000 Cycles Contact Resistance:  $100\text{m}\Omega$  Max. initial Insulation Resistance:  $100\text{m}\Omega$  at 500VDCDielectric Strength: 250VAC for 1 min. Operating Temperature:  $-40^{\circ}\text{C}$  to  $85^{\circ}\text{C}$ Storage Temperature:  $-40^{\circ}\text{C}$  to  $85^{\circ}\text{C}$ Operating Force: 160 gf Travel: 0.25mmContact Arrangement: SPST