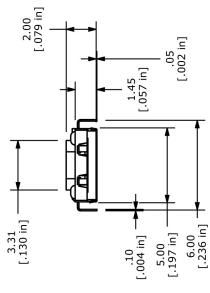

# BODY DIMENSIONS

ANTI-VANDAL

**SWITCHES** 

DETECTOR

**SWITCHES** 

DIP

SWITCHES

KEYLOCK

SWITCHES

NAVIGATION

**SWITCHES** 

PUSHBUTTON

SWITCHES

| LED Specifications | Luminous Intensity<br>(mcd)   | 100 typ           | 150 typ           | 50 typ            | 30 typ             | 70 typ             |  |
|--------------------|-------------------------------|-------------------|-------------------|-------------------|--------------------|--------------------|--|
|                    | Forward Voltage<br>(V @ 20mA) | 3.0 typ - 3.6 max | 3.0 typ - 3.6 max | 1.9 typ - 2.4 max | 2.05 typ - 2.4 max | 2.05 typ - 2.4 max |  |
|                    | Forward Current<br>(mA)       | 20                | 20                | 20                | 20                 | 20                 |  |
|                    | LED Color                     | Blue              | White             | Red               | Green              | Yellow             |  |