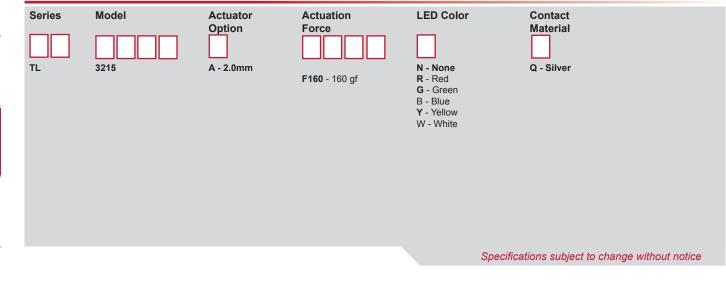

China



### TL3215 SERIES TACT SWITCH





#### **Specifications**

NAVIGATION SWITCHES

PUSHBUTTON SWITCHES

**ROCKER** SWITCHES

**ROTARY** SWITCHES

SUIDE SWITCHES

SNAP ACTION SWITCHES

TACTILE SWITCHES

**TOGGLE** SWITCHES

CAP OPTIONS Electrical Rating: 50mA @ 12VDCElectrical Life: 1,000,000 Cycles Mechanical Life: 1,000,000 Cycles Contact Resistance:  $100\text{m}\Omega$  Max. initial Insulation Resistance:  $100\text{m}\Omega$  at 500VDCDielectric Strength: 250VAC for 1 min. Operating Temperature:  $-40^{\circ}\text{C}$  to  $85^{\circ}\text{C}$ Storage Temperature:  $-40^{\circ}\text{C}$  to  $85^{\circ}\text{C}$ Operating Force: 160 gf Travel: 0.25mmContact Arrangement: SPST

#### FEATURES & BENEFITS

• Illumination options

#### PART NUMBER CONFIGURATOR

E+SWITCH<sup>®</sup>-



2

# BODY DIMENSIONS

ANTI-VANDAL

**SWITCHES** 

DETECTOR

**SWITCHES** 

DIP

SWITCHES

KEYLOCK

SWITCHES

NAVIGATION

**SWITCHES** 







PUSHBUTTON

SWITCHES





| LED Specifications | Luminous Intensity<br>(mcd)   | 100 typ           | 150 typ           | 50 typ            | 30 typ             | 70 typ             |  |
|--------------------|-------------------------------|-------------------|-------------------|-------------------|--------------------|--------------------|--|
|                    | Forward Voltage<br>(V @ 20mA) | 3.0 typ - 3.6 max | 3.0 typ - 3.6 max | 1.9 typ - 2.4 max | 2.05 typ - 2.4 max | 2.05 typ - 2.4 max |  |
|                    | Forward Current<br>(mA)       | 20                | 20                | 20                | 20                 | 20