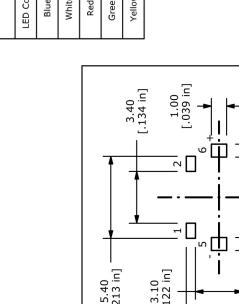

SWITCHES

NAVIGATION

**SWITCHES** 

PUSHBUTTON

SWITCHES

| LED Specifications | Luminous Intensity<br>(mcd)   | 100 typ           | 150 typ           | 50 typ            | 30 typ             | 70 typ             |  |
|--------------------|-------------------------------|-------------------|-------------------|-------------------|--------------------|--------------------|--|
|                    | Forward Voltage<br>(V @ 20mA) | 3.0 typ - 3.6 max | 3.0 typ - 3.6 max | 1.9 typ - 2.4 max | 2.05 typ - 2.4 max | 2.05 typ - 2.4 max |  |
|                    | Forward Current<br>(mA)       | 20                | 20                | 20                | 20                 | 20                 |  |
|                    | LED Color                     | Blue              | White             | Red               | Green              | Yellow             |  |