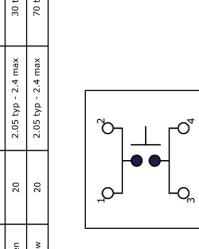

SWITCHES

NAVIGATION

**SWITCHES** 

PUSHBUTTON

SWITCHES

| LED Specifications | Luminous Intensity<br>(mcd)   | 100 typ           | 150 typ           | 50 typ            | 30 typ             | 70 typ             |  |
|--------------------|-------------------------------|-------------------|-------------------|-------------------|--------------------|--------------------|--|
|                    | Forward Voltage<br>(V @ 20mA) | 3.0 typ - 3.6 max | 3.0 typ - 3.6 max | 1.9 typ - 2.4 max | 2.05 typ - 2.4 max | 2.05 typ - 2.4 max |  |
|                    | Forward Current<br>(mA)       | 20                | 20                | 20                | 20                 | 20                 |  |
|                    | LED Color                     | Blue              | White             | Red               | Green              | Yellow             |  |

E • SWITCH<sup>®</sup>

(Π)

ဝိုိ

本

Qυ

1

SCHEMATIC