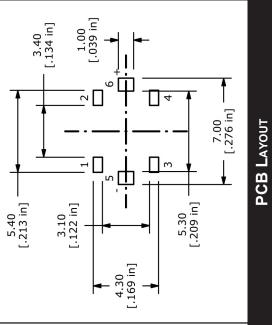

# BODY DIMENSIONS

ANTI-VANDAL

**SWITCHES** 

DETECTOR

**SWITCHES** 

DIP

SWITCHES

KEYLOCK

SWITCHES

NAVIGATION

**SWITCHES** 

PUSHBUTTON

SWITCHES

| LED Specifications | Luminous Intensity<br>(mcd)   | 100 typ           | 150 typ           | 50 typ            | 30 typ             | 70 typ             |  |
|--------------------|-------------------------------|-------------------|-------------------|-------------------|--------------------|--------------------|--|
|                    | Forward Voltage<br>(V @ 20mA) | 3.0 typ - 3.6 max | 3.0 typ - 3.6 max | 1.9 typ - 2.4 max | 2.05 typ - 2.4 max | 2.05 typ - 2.4 max |  |
|                    | Forward Current<br>(mA)       | 20                | 20                | 20                | 20                 | 20                 |  |
|                    | LED Color                     | Blue              | White             | Red               | Green              | Yellow             |  |