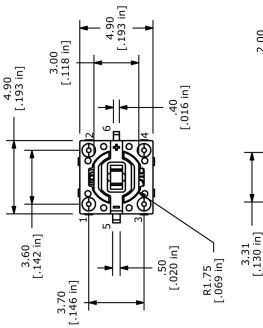

# BODY DIMENSIONS

ANTI-VANDAL

**SWITCHES** 

DETECTOR

**SWITCHES** 

DIP

SWITCHES

KEYLOCK

SWITCHES

NAVIGATION

**SWITCHES** 

PUSHBUTTON

SWITCHES

| LED Specifications | Luminous Intensity<br>(mcd)   | 100 typ           | 150 typ           | 50 typ            | 30 typ             | 70 typ             |  |
|--------------------|-------------------------------|-------------------|-------------------|-------------------|--------------------|--------------------|--|
|                    | Forward Voltage<br>(V @ 20mA) | 3.0 typ - 3.6 max | 3.0 typ - 3.6 max | 1.9 typ - 2.4 max | 2.05 typ - 2.4 max | 2.05 typ - 2.4 max |  |
|                    | Forward Current<br>(mA)       | 20                | 20                | 20                | 20                 | 20                 |  |
|                    | LED Color                     | Blue              | White             | Red               | Green              | Yellow             |  |