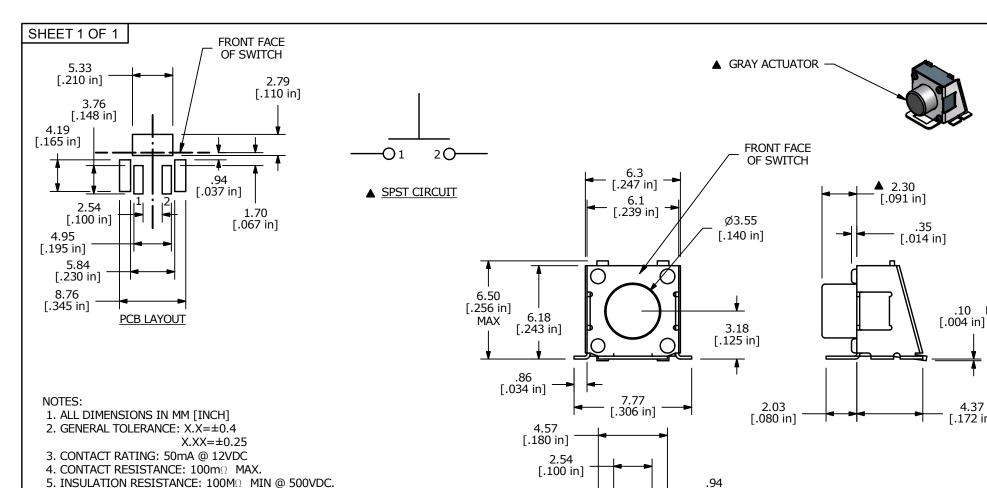

.10 MAX

4.37

[.172 in]

▲ 6. OPERATING FORCE: 185 ± 50gf 7. TRAVEL: 0.15 mm

8. OPERATING TEMPERATURE: -25°C TO + 70°C

9. OPEREATING LIFE: 200,000 CYCLES

▲ 10. CONTACTS: SILVER

11. ▲ DENOTES CRITICAL PARAMETERS

12. 2002/95/EC (ROHS) COMPLIANT

13. PARTS TO BE PACKAGED IN TAPE AND REEL

1.50 [.059 in] [.037 in]

4.60

[.181 in]

3.43