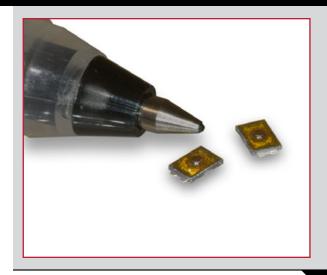

# TL3750 SERIES TACT SWITCH

ANTI-VANDAL SWITCHES

DETECTOR SWITCHES

DIP

## FEATURES & BENEFITS

- Ultra-miniature 2.0mm x 3.0mm
- Surface mount termination
- Very low profile 0.58mm