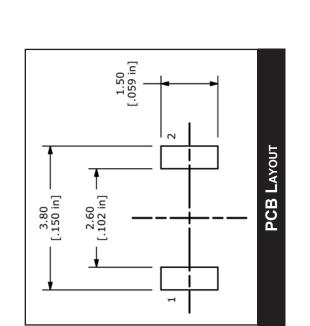

IP



### **APPLICATIONS / MARKETS**













#### **SPECIFICATIONS**

Electrical Rating: 50mA @ 12VDC Electrical Life: 300,000 Cycles Mechanical Life: 300,000 Cycles Contact Resistance: 500mΩ Max. initial **Insulation Resistance:** 100M  $\Omega$  at 100VDC Dielectric Strength: 100VAC for 1 min. Operating Temperature: -30°C to 85°C Storage Temperature: -40°C to 90°C **Operating Force:** 100, 180, 240 gf

Travel: 0.13mm

**Contact Arrangement: SPST** 

## FEATURES & BENEFITS

- Ultra-miniature 2.0mm x 3.0mm
- Surface mount termination
- Very low profile 0.58mm

#### PART NUMBER CONFIGURATOR



DETECTOR SWITCHES

DIP

**SWITCHES** 

ANTI-VANDAL

**SWITCHES** 

KEYLOCK SWITCHES

NAVIGATION

**SWITCHES** 

**PUSHBUTTON** 

**SWITCHES** 

ROCKER

**SWITCHES** 

**ROTARY** 

**SWITCHES** 



SLIDE SWITCHES

SNAP ACTION SWITCHES

TACTILE SWITCHES

TOGGLE SWITCHES

CAP

**OPTIONS**