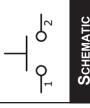

50mA @ 12VDC Electrical Life: 300,000 Cycles Mechanical Life: 300,000 Cycles Contact Resistance: 500mΩ Max. initial **Insulation Resistance:** 100M  $\Omega$  at 100VDC Dielectric Strength: 100VAC for 1 min. Operating Temperature: -30°C to 85°C Storage Temperature: -40°C to 90°C **Operating Force:** 100, 180, 240 gf

Travel: 0.13mm

**Contact Arrangement: SPST** 

## FEATURES & BENEFITS

- Ultra-miniature 2.0mm x 3.0mm
- Surface mount termination
- Very low profile 0.58mm

#### PART NUMBER CONFIGURATOR



DETECTOR SWITCHES

DIP

**SWITCHES** 

ANTI-VANDAL

**SWITCHES** 

KEYLOCK SWITCHES

NAVIGATION

**SWITCHES** 

**PUSHBUTTON** 

**SWITCHES** 

ROCKER

**SWITCHES** 

**ROTARY** 

**SWITCHES** 



SLIDE SWITCHES

SNAP ACTION SWITCHES

TACTILE SWITCHES

TOGGLE SWITCHES

CAP

**OPTIONS**