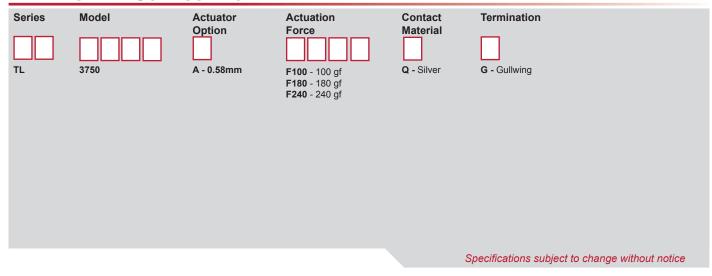

#### PART NUMBER CONFIGURATOR

DETECTOR SWITCHES

DIP

**SWITCHES** 

ANTI-VANDAL

**SWITCHES** 

KEYLOCK SWITCHES

NAVIGATION