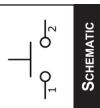

mA @ 12VDC Electrical Life: 300,000 Cycles Mechanical Life: 300,000 Cycles Contact Resistance: 500mΩ Max. initial **Insulation Resistance:** 100M  $\Omega$  at 100VDC Dielectric Strength: 100VAC for 1 min. Operating Temperature: -30°C to 85°C Storage Temperature: -40°C to 90°C **Operating Force:** 100, 180, 240 gf

Travel: 0.13mm

**Contact Arrangement: SPST** 

## FEATURES & BENEFITS

- Ultra-miniature 2.0mm x 3.0mm
- Surface mount termination
- Very low profile 0.58mm

#### PART NUMBER CONFIGURATOR



DETECTOR SWITCHES

DIP

**SWITCHES** 

ANTI-VANDAL

**SWITCHES** 

KEYLOCK SWITCHES

NAVIGATION

**SWITCHES** 

**PUSHBUTTON** 

**SWITCHES** 

ROCKER

**SWITCHES** 

**ROTARY** 

**SWITCHES** 



SLIDE SWITCHES

SNAP ACTION SWITCHES

TACTILE SWITCHES

TOGGLE SWITCHES

CAP

**OPTIONS**