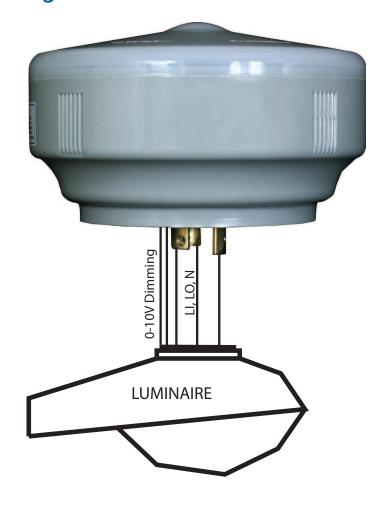

<br>Control       | 0-10 V with short circuit protection                                            |
| Dimming<br>Output        | Maximum Current 10 mA                                                           |
| Radio                    | SNAP 2.4GHz; 802.15.4<br>+20 dBm Transmit Power<br>-103 dBm Receive Sensitivity |
| Power<br>Monitoring      | Utility Grade - 2% Accuracy                                                     |
| Power<br>Readings        | Voltage, Watts                                                                  |
| Certifications           | FCC, IC, cULus                                                                  |
| Warranty                 | 5 Years                                                                         |



# **TL5-B1 Wiring Diagram**