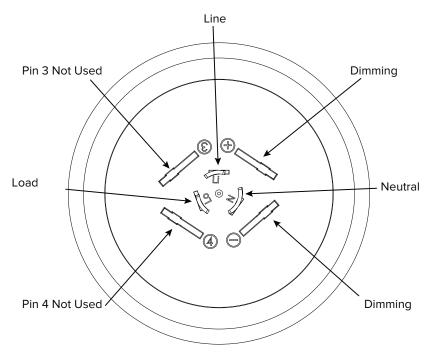

r>Control       | 0-10 V with short circuit protection                                            |
| Dimming<br>Output        | Maximum Current 10 mA                                                           |
| Radio                    | SNAP 2.4GHz; 802.15.4<br>+20 dBm Transmit Power<br>-103 dBm Receive Sensitivity |
| Power<br>Monitoring      | Utility Grade - 2% Accuracy                                                     |
| Power<br>Readings        | Voltage, Watts                                                                  |
| Certifications           | FCC, IC, cULus                                                                  |
| Warranty                 | 5 Years                                                                         |



# **TL5-B1 Wiring Diagram**