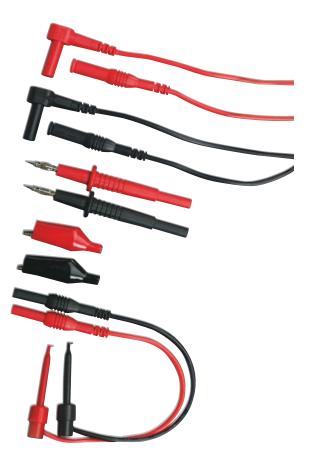

### **Electronic Test Lead Kit**

**Ideally suited for the testing of digital circuitry** Fits virtually any meter with shrouded banana inputs

### **Features:**

- Two 42" (1m) PVC lead extensions with shrouded banana plugs at both ends
- Two modular 4" (102mm) Heavy Duty test probe handles with 0.16" (4mm) banana plug tip, CAT III-1000V rating, UL listed
- Two plunger mini-hooks
- Two alligator clips with removable insulators