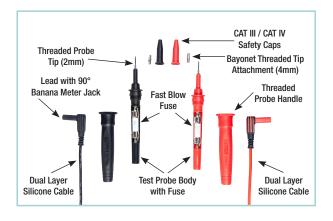

## TL900 SafeSense<sup>™</sup> CAT IV Fused Test Leads

Extech's UL approved SafeSense™ technology senses the presence of voltage even with a blown fuse for increased safety. Standard shrouded banana-to-banana plug connectors fit most multimeter input jacks. These test leads are CAT IV safety rated with high quality dual-layered silicone construction cables. The built-in fuse in the test probe body is replaceable.

## **Features**

- Intelligent UL approved SafeSense<sup>™</sup> technology makes it easy for user to know if voltage is present on target area being measured, even with a blown fuse, for increased safety
- Two dual-layered silicone test lead cables (5.3ft/1.6m long) with wear indication construction
- Standard 90° shrouded banana-to-banana plug connectors fit most multimeter input jacks
- Two CAT IV probes have built-in replaceable fuses (1000V, 11A, 20kA breaking capacity)
- CAT IV-600V, CAT III-1000V, 10A with protective safety cap
- Each probe has 2mm probe tip and includes a 4mm brass caged bayonet threaded tip (removable) for connecting accessories