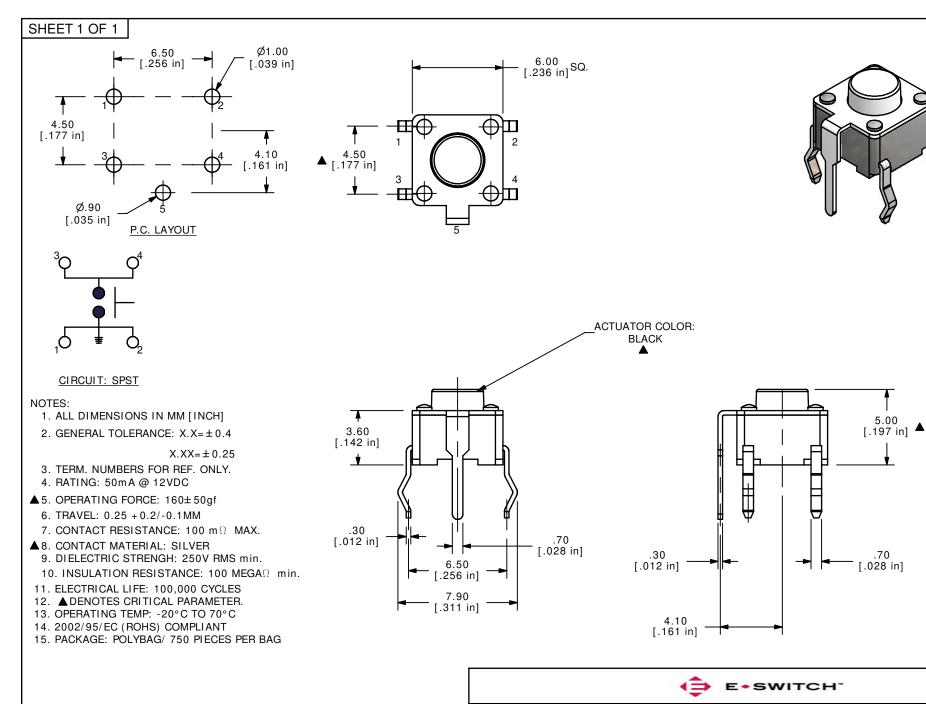

| <b>)</b>                                                  |        |                         |          |    |       |                     |                   |          |     |  |
|-----------------------------------------------------------|--------|-------------------------|----------|----|-------|---------------------|-------------------|----------|-----|--|
| Α                                                         | 20807  | RELEASED FOR PRODUCTION | 10/03/12 | rc | TITLE | TITLE TLE1105AF160Q |                   |          |     |  |
| REV                                                       | PCR NO | DESCRIPTION             | DATE     | BY | SCALE |                     |                   | ,        |     |  |
| THE INFORMATION CONTAINED IN THIS DOCUMENT IS PROPRIETARY |        |                         |          |    |       | <b>4</b> ·1         | DATE<br>10/2/2012 | DR<br>rc | DWG |  |

TO E-SWITCH AND IS NOT TO BE COPIED OR TRANSFERRED

REV P010101 4: I Α 10/3/2012 IC