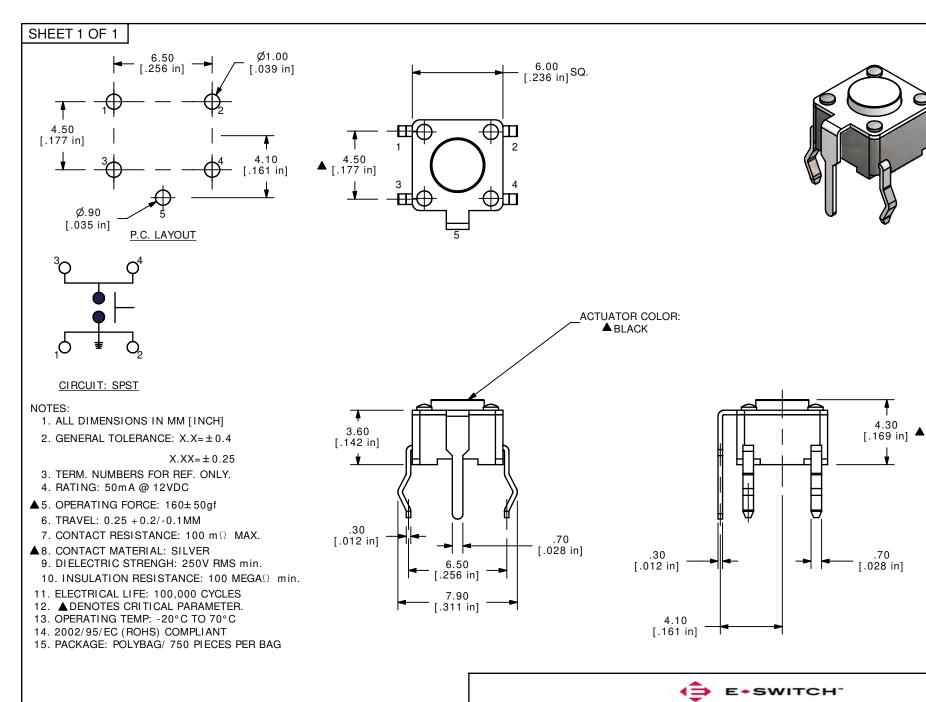

| Α   | 20807  | RELEASED FOR PRODUCTION                                                                             | 10/03/12     | rc             | TITLE TLE1105F160Q |  |  |   |
|-----|--------|-----------------------------------------------------------------------------------------------------|--------------|----------------|--------------------|--|--|---|
| REV | PCR NO | DESCRIPTION                                                                                         | DATE         | BY             |                    |  |  | - |
|     |        | THE INFORMATION CONTAINED IN THIS DOCUMENT IS PRO<br>TO E-SWITCH AND IS NOT TO BE COPIED OR TRANSFE | SCALE<br>4:1 | DATE 10/3/2012 | DR<br>rc           |  |  |   |

ASCALE 4:1 DATE 10/3/2012 PR P010100 REV A