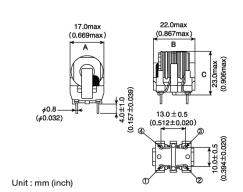

### External Dimensions

| Dimension A | Max 17.0 mm |
|-------------|-------------|
| Dimension B | Max 22.0 mm |
| Dimension C | Max 23.0 mm |

The data is reference only. Electrical characteristics vary depending on environment or measurement condition. TAIYO YUDEN reserves the right to make change to the Date at any time without notice. Before making final selection, please check product specification.