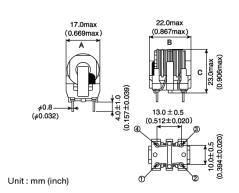

### External Dimensions

| Dimension A | Max 17.0 mm |
|-------------|-------------|
| Dimension B | Max 22.0 mm |
| Dimension C | Max 23.0 mm |

The data is reference only. Electrical characteristics vary depending on environment or measurement condition. TAIYO YUDEN reserves the right to make change to the Date at any time without notice. Before making final selection, please check product specification.

#### Features

- Item Summary22 mH, 0.4 A, 17.0x22.0x23mm
- Lifecycle Stage

Phaseout

Standard packaging quantity (minimum)
Bulk 500pcs

### Products characteristics table

| No. of Lines                 | 2                                                |
|------------------------------|--------------------------------------------------|
| Common Mode Inductance       | 22 mH min                                        |
| Case Size (mm)               | 17.0x22.0                                        |
| DC Resistance (max)          | 1.7 Ω                                            |
| Rated Current (max)          | 0.4 A                                            |
| Rated Voltage (max)          | AC250 V                                          |
| Operating Temp. Range        | -25 to +105 ℃<br>(Including-self-generated heat) |
| Insulation Resistance (min)  | 100 ΜΩ                                           |
| RoHS2 Compliance (10 subst.) | Yes                                              |
| Soldering                    | Wave                                             |