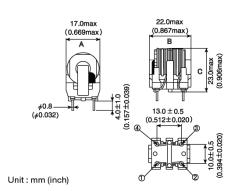

#### External Dimensions

| Dimension A | Max 17.0 mm |
|-------------|-------------|
| Dimension B | Max 22.0 mm |
| Dimension C | Max 23.0 mm |

The data is reference only. Electrical characteristics vary depending on environment or measurement condition. TAIYO YUDEN reserves the right to make change to the Date at any time without notice. Before making final selection, please check product specification.