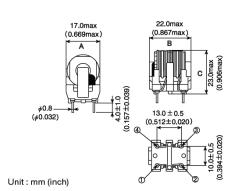

### External Dimensions

| Dimension A | Max 17.0 mm |
|-------------|-------------|
| Dimension B | Max 22.0 mm |
| Dimension C | Max 23.0 mm |

The data is reference only. Electrical characteristics vary depending on environment or measurement condition. TAIYO YUDEN reserves the right to make change to the Date at any time without notice. Before making final selection, please check product specification.