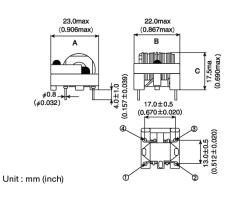

### External Dimensions

| Dimension A | Max 23.0 mm |
|-------------|-------------|
| Dimension B | Max 22.0 mm |
| Dimension C | Max 17.5 mm |

The data is reference only. Electrical characteristics vary depending on environment or measurement condition. TAIYO YUDEN reserves the right to make change to the Date at any time without notice. Before making final selection, please check product specification.