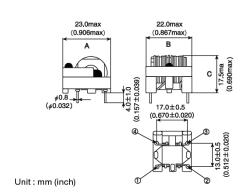

### External Dimensions

| Dimension A | Max 23.0 mm |
|-------------|-------------|
| Dimension B | Max 22.0 mm |
| Dimension C | Max 17.5 mm |

The data is reference only. Electrical characteristics vary depending on environment or measurement condition. TAIYO YUDEN reserves the right to make change to the Date at any time without notice. Before making final selection, please check product specification.