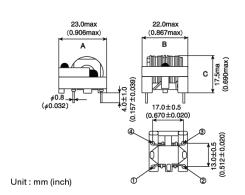

### External Dimensions

| Dimension A | Max 23.0 mm |
|-------------|-------------|
| Dimension B | Max 22.0 mm |
| Dimension C | Max 17.5 mm |

The data is reference only. Electrical characteristics vary depending on environment or measurement condition. TAIYO YUDEN reserves the right to make change to the Date at any time without notice. Before making final selection, please check product specification.