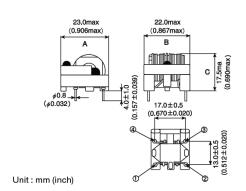

### External Dimensions

| Dimension A | Max 23.0 mm |
|-------------|-------------|
| Dimension B | Max 22.0 mm |
| Dimension C | Max 17.5 mm |

The data is reference only. Electrical characteristics vary depending on environment or measurement condition. TAIYO YUDEN reserves the right to make change to the Date at any time without notice. Before making final selection, please check product specification.