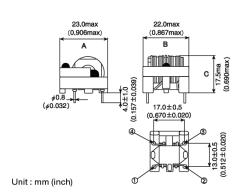

### External Dimensions

| Dimension A | Max 23.0 mm |
|-------------|-------------|
| Dimension B | Max 22.0 mm |
| Dimension C | Max 17.5 mm |

The data is reference only. Electrical characteristics vary depending on environment or measurement condition. TAIYO YUDEN reserves the right to make change to the Date at any time without notice. Before making final selection, please check product specification.