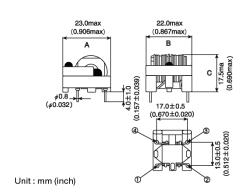

### External Dimensions

| Dimension A | Max 23.0 mm |
|-------------|-------------|
| Dimension B | Max 22.0 mm |
| Dimension C | Max 17.5 mm |

The data is reference only. Electrical characteristics vary depending on environment or measurement condition. TAIYO YUDEN reserves the right to make change to the Date at any time without notice. Before making final selection, please check product specification.