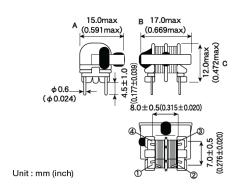

### External Dimensions

| Dimension A | Max 15.0 mm |
|-------------|-------------|
| Dimension B | Max 17.0 mm |
| Dimension C | Max 12.0 mm |

The data is reference only. Electrical characteristics vary depending on environment or measurement condition. TAIYO YUDEN reserves the right to make change to the Date at any time without notice. Before making final selection, please check product specification.