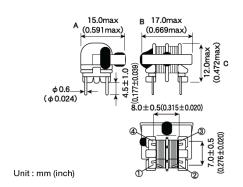

### External Dimensions

| Dimension A | Max 15.0 mm |
|-------------|-------------|
| Dimension B | Max 17.0 mm |
| Dimension C | Max 12.0 mm |

The data is reference only. Electrical characteristics vary depending on environment or measurement condition. TAIYO YUDEN reserves the right to make change to the Date at any time without notice. Before making final selection, please check product specification.