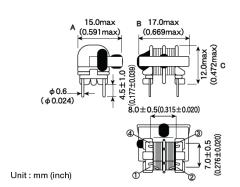

### External Dimensions

| Dimension A | Max 15.0 mm |
|-------------|-------------|
| Dimension B | Max 17.0 mm |
| Dimension C | Max 12.0 mm |

The data is reference only. Electrical characteristics vary depending on environment or measurement condition. TAIYO YUDEN reserves the right to make change to the Date at any time without notice. Before making final selection, please check product specification.